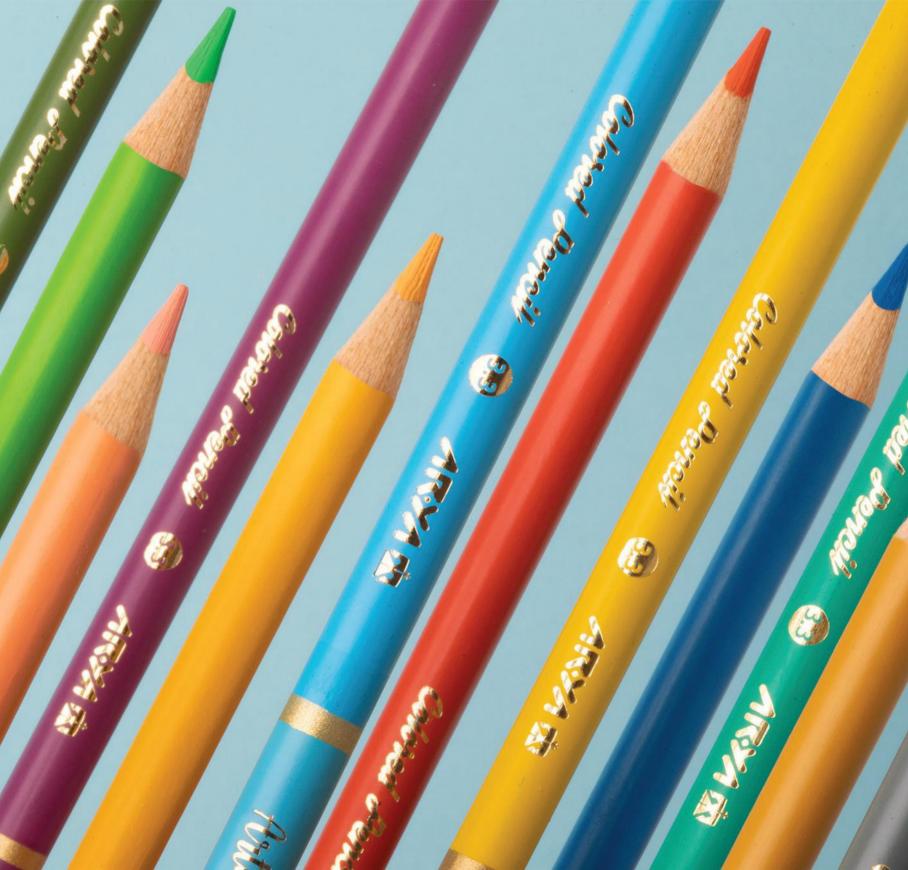

### **COLORED PENCILS**

#### مداد رنگی هنری آریا - سری آرتیست

مداد رنگیهای آرتیست آریا، با کیفیتی ممتاز و ویژگیهایی قابل مقایسه با مدادهای حرفهای همچون «پلیکروم»، تجربهای متفاوت از طراحی و نقاشی را برای هنرمندان رقم میزنند. این محصول با بدنه و مغزی ضغیم ترنسبت به مدادهای معمولی طراحی شده که دوام بیشتر و حس حرفهای تری را در استفاده به همراه دارد. استفاده از چوب با کیفیت از جنگلهای احیاء شونده، مغز نرم، رنگ بدنهی مات و بهداشتی، همگی موجب شدهاند تا مداد رنگی آرتیست از نظر زیبایی و کیفیت، در سطحی متمایز قرار گیرد. این محصول در بسته بندی های متنوع ۲۲، ۲۲، ۲۴، ۲۴، ۲۴، ۲۰ و ۲۷ رنگ عرضه شده و طیف رنگی گستردهی آن، امکان استفاده در طراحی با موضوعات مختلف مانند چهره، پوست، طبیعت و منظره را فراهم میسازد. همچنین، برای نقاشیهای پرتره و طراحی چهره با دقت بیشتر، دو محصول تخصصی در بسته های ۱۲ رنگ برای رنگ پوست روشن و تیره نیز طراحی و به بازار عرضه شده است؛که نیاز هنرمندان به رنگهای دقیق و متنوع پوست را بهخوبی پاسخ میدهند. رنگدانههای غنی و نرم این مدادها به آسانی با یکدیگر ترکیب می شوند و امکان خلق طیفهای گسترده و منحصر بهفردی از رنگها را فراهم میکنند. مغز ۳۳ میلی متری مدادها مقاومت بالایی در برابر شکستن دارد و فرمولاسیون و یژه و دقیق آن از یخش ناخواسته رنگ بر روی سطح کاغذ جلوگیری کرده و کنترل بیشتری در فرآیند طراحی به هنرمند می دهد.

Aria Artist Colored Pencils, with their premium quality and features comparable to professional brands like Polychromos, offer artists a unique drawing and coloring experience. Designed with a thicker barrel and a larger core than standard pencils, they provide greater durability and a more professional feel during use. Crafted from high-quality wood sourced from responsibly reforested forests, these pencils feature a soft core, a matte and hygienic finish, and refined gold-foil stamping, setting them apart in both quality and visual appeal. Artist colored pencils are available in assorted sets of 12 ,24 ,36 ,50, and 72 colors, offering a wide color range suitable for various subjects such as portraits, skin tones, nature, and landscapes. Additionally, two specialized -12color portrait sets have been developed specifically for light and dark skin tones, addressing the needs of artists who seek precision and variety in skin color rendering. The rich and soft pigments blend effortlessly, allowing artists to create unique and customized shades. The 3.3 mm core is highly resistant to breakage, and its carefully developed formula prevents unwanted smudging on paper, giving artists more control during the creative process.