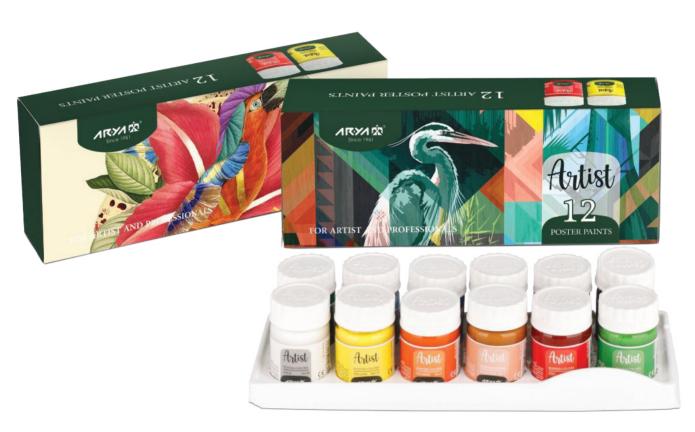

### 12 COLORS POSTER PAINTS

### گواش۱۲رنگهنری(در۲طرح)

|                           | ۱۲قوطیشیشهایگواش              |
|---------------------------|-------------------------------|
| وزنمحصول:۱۲۰۰گرم          | ابعادمحصول:۶۰۰×۱۰۵×۲۷۵میلیمتر |
| کیکالا:۲۶<br>Art.No.:5604 | تعداددرکارتنمادر:۱۲جعبه       |