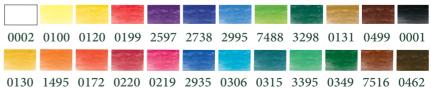

# WATERCOLORS 12/24/36/48 COLORS

|       | 0002<br>White<br>12/24/36/48 COLORS        | 2037<br>Pink<br>48 COLORS                     | 0553<br>Deep green<br>36/48 COLORS       |
|-------|--------------------------------------------|-----------------------------------------------|------------------------------------------|
|       | 0002<br>White<br>48 COLORS                 | O248 Purple orchid 48 COLORS                  | 3995<br>Olive branch<br>48 COLORS        |
|       | 0100<br>Lemon yellow<br>12/24/36/48 COLORS | 2597<br>Hyacinth violet<br>12/24/36/48 COLORS | 0131<br>Ochre<br>12/24/36/48 COLORS      |
|       | 0120<br>Yellow<br>12/24/36/48 COLORS       | 2738<br>Blue<br>12/24/36/48 COLORS            | O131<br>Ochre<br>36/48 COLORS            |
| \$ in | 0130<br>Yellow orange<br>24/36/48 COLORS   | 2738<br>Blue<br>36/48 COLORS                  | 0720<br>Cream blush<br>48 COLORS         |
|       | 1495<br>Orange<br>24/36/48 COLORS          | 0540<br>Dark blue<br>36/48 COLORS             | 1385<br>Orange ochre<br>36/48 COLORS     |
|       | 1655<br>Orange tiger<br>36/48 COLORS       | 2935<br>Classic blue<br>24/36/48 COLORS       | 0153<br>Sudan brown<br>48 COLORS         |
|       | O172<br>Tangerine tango<br>24/36/48 COLORS | 2995<br>Light blue<br>12/24/36/48 COLORS      | 7516<br>Gingerbread<br>24/36/48 COLORS   |
|       | 0032<br>Poppy red<br>48 COLORS             | 0306<br>Ocean blue<br>24/36/48 COLORS         | 1685<br>Leather brown<br>36/48 COLORS    |
|       | 0199<br>Red<br>12/24/36/48 COLORS          | O315 Blue green 24/36/48 COLORS               | 0491<br>Red brown<br>48 COLORS           |
|       | 0199<br>Red<br>12/24/36/48 COLORS          | O326 Blue turquoise 48 COLORS                 | 0499<br>Brown<br>12/24/36/48 COLORS      |
|       | O185<br>Rose of sharon<br>48 COLORS        | 3395<br>Irish green<br>24/36/48 COLORS        | 0462<br>Vandyke brown<br>24/36/48 COLORS |
|       | 0206<br>Rubine red<br>36/48 COLORS         | 7488<br>Light green<br>12/24/36/48 COLORS     | 0445<br>Gray<br>48 COLORS                |
|       | 0220<br>Scarlet red<br>24/36/48 COLORS     | 3298<br>Green<br>12/24/36/48 COLORS           | 5463<br>Reflecting pond<br>36/48 COLORS  |
|       | 0219<br>Magenta<br>24/36/48 COLORS         | 0349<br>Warm green<br>24/36/48 COLORS         | 0001<br>Black<br>12/24/36/48 COLORS      |
|       | 0227<br>Red bud<br>36/48 COLORS            | 7498<br>Green gray<br>36/48 COLORS            | 0001<br>Black<br>48 COLORS               |
|       |                                            |                                               |                                          |