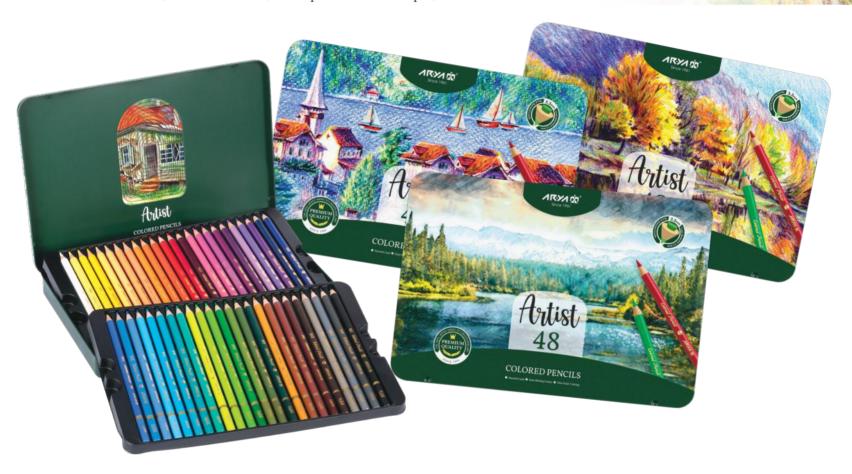

#### 48 COLORS COLORED PENCILS

#### مدادرنگی۴۸رنگهنری(در۴طرح)

ابعادمحصول:۸/۵۲۸×۱۹۱/۵×۲۷۷میلیمتر وزنمحصول:۵۷۸ ۲۵/۵×۵۲۲ تعداددرکارتنمادر:۲۴ جعبه کدکالا:۹۲۴ Art. No.: 3904

#### مدادرنگی۷۲رنگهنری(در۴طرح)

ابعادمحصول:۲۱×۳۳۸×۳۳۸میلیمتر وزنمحصول:۷۹۵گرم کدکالا:۵۰۵ Art. No.: 3905 تعداددرکارتنمادر:۲۴جعبه