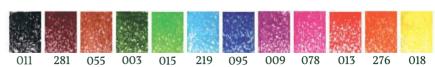

#### COLORED PENCILS 12/24/36/50/72 COLORS

| 011<br>12/24/36/48/72 COLORS     |   | 082<br>12/24/36/48/72 COLORS |    | 009<br>12/24/36/48/72 COLORS |
|----------------------------------|---|------------------------------|----|------------------------------|
| 162<br>48/72 COLORS              |   | 006<br>72 COLORS             |    | 080<br>48/72 COLORS          |
| 048<br>36/48/72 COLORS           |   | 021<br>36/48/72 COLORS       |    | 034<br>48/72 COLORS          |
| 112<br>72 COLORS                 |   | 095<br>12/24/36/48/72 COLORS |    | 050<br>48/72 COLORS          |
| 025<br>48/72 COLORS              |   | 178<br>36/48/72 COLORS       |    | 151<br>36/48/72 COLORS       |
| 060<br>36/48/72 COLORS           |   | 260<br>36/48/72 COLORS       |    | 014<br>24/36/48/72 COLORS    |
| <br>281<br>12/24/36/48/72 COLORS |   | 052<br>24/36/48/72 COLORS    |    | 240<br>72 COLORS             |
| 010<br>72 COLORS                 |   | 041<br>48/72 COLORS          |    | 161<br>36/48/72 COLORS       |
| 418<br>72 COLORS                 |   | 219<br>12/24/36/48/72 COLORS |    | 416<br>72 COLORS             |
| 022<br>36/48/72 COLORS           |   | 005<br>48/72 COLORS          |    | 078<br>12/24/36/48/72 COLORS |
| 055<br>12/24/36/48/72 COLORS     | 1 | 258<br>24/36/48/72 COLORS    |    | 026<br>24/36/48/72 COLORS    |
| 054<br>72 COLORS                 |   | 419<br>72 COLORS             |    | 023<br>72 COLORS             |
| 029<br>24/36/48/72 COLORS        |   | 378<br>72 COLORS             |    | 102<br>72 COLORS             |
| 415<br>72 COLORS                 |   | 264<br>48/72 COLORS          |    | 306<br>72 COLORS             |
| 286<br>48/72 COLORS              |   | 271<br>24/36/48/72 COLORS    |    | 013<br>12/24/36/48/72 COLORS |
| 076<br>72 COLORS                 |   | 015<br>12/24/36/48/72 COLORS |    | 049<br>36/48/72 COLORS       |
| 017<br>36/48/72 COLORS           |   | 003<br>12/24/36/48/72 COLORS |    | 044<br>24/36/48/72 COLORS    |
| 019<br>48/72 COLORS              |   | 016<br>72 COLORS             |    | 276<br>72 COLORS             |
| 362<br>72 COLORS                 |   | 057<br>72 COLORS             |    | 023<br>24/36/48/72 COLORS    |
| 413<br>72 COLORS                 |   | 004<br>72 COLORS             | V. | 072<br>24/36/48/72 COLORS    |
| 410<br>72 COLORS                 |   | 165<br>36/48/72 COLORS       |    | 018<br>48/72 COLORS          |
| 337<br>72 COLORS                 |   | 024<br>72 COLORS             |    | 007<br>48/72 COLORS          |
| 020<br>72 COLORS                 |   | 042<br>24/36/48/72 COLORS    |    | 084<br>48/72 COLORS          |
| 293<br>72 COLORS                 |   | 130<br>36/48/72 COLORS       |    | 012<br>24/36/48/72 COLORS    |