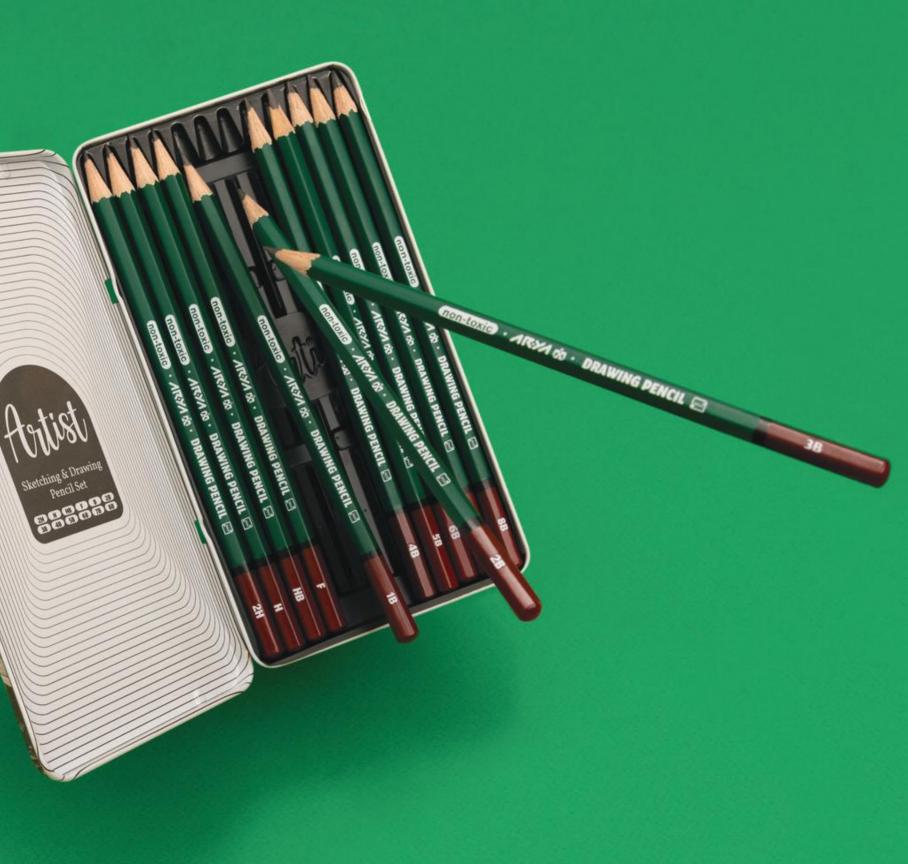

#### مداد طراحی/مهندسی

مداد های طراحی آریا آرتیست یک محصولی حرفه ای و کاربردی برای انواع طراحی و نقاشی است. استفاده از گرافیت مرغوب در این محصول سبب شده تا هنرمندان بتوانند، کیفیت بصری آثار خود را به صورت چشمگیری افزایش دهند. همچنین اثر مدادهای طراحی آرتیست به راحتی از روی کاغذ پاک شده و لکه ای بر جای نمی گذارد. این گروه محصول شامل مدادهای  ${\bf F}$  ،  ${\bf H}$  ،  ${\bf m}$  ،  ${\bf m}$  و  ${\bf m}$  و  ${\bf m}$  ،  ${\bf m}$  می باشد. به این ترتیب، هنرمندان می توانند بادر اختیار داشتن ست کامل مداد طراحی، درجات تیرگی متفاوتی را به آثار خوداضافه کنند. برند آریا امکان خرید مدادهای طراحی آرتیست به صورتی تکی را نیز فراهم کرده است. همچنین تیرگی مناسب این مدادها به هنرمندان این امکان رامی دهد که انواع موضوعات سیاه قلم همچون منظره، چهره، حیوانات و... را طراحی کنند. مغز مداد طراحی آرتیست در مقابل ضربه و شکستگی بسیار مقاوم بوده و با ضریب فرسودگی پایین درمدل های متنوع با بسته بندی فلزی و مقوایی متناسب برای طراحان، هنرمندان، مهندسان و معماران تولید و به بازار عرضه شده است.

Arya Artist Graphite Pencils are a highly professional and practical tool for a wide range of drawing and sketching applications. Made with high-quality graphite, they enable artists to significantly enhance the visual quality of their work. The marks left by Artist pencils can be easily erased without leaving smudges or residue on the paper. This collection features F, HB, B-series, and H-series pencils, providing artists with a full set to create varying degrees of shading and depth in their work. The metal tins feature a wide range of printed designs, enabling customers to select the style that best reflects their personal preference. Arya also provides the option to purchase individual Artist pencils. The rich, deep black tones of these pencils allow artists to produce a wide range of charcoal-style drawings, including landscapes, portraits, animals, and more. The Artist drawing pencil cores are highly resistant to impact and breakage, ensuring extended durability and longevity. Available in various packaging options, including metal and cardboard boxes, this product line is specially designed to meet the needs of artists, designers, engineers, and architects.

#### مدادطراحی/مهندسی جعبه فلزی (در ۹طرح)

| ،:۱۴۰گرم           | وزنمحصول  | ابعادمحصول:۱۱×۱۰×۱۸۵میلیمتر |    |    |                 |  |
|--------------------|-----------|-----------------------------|----|----|-----------------|--|
| ۳۰۷۵:2<br>Art. No. |           | تعداددرکارتنمادر:۷۲جعبه     |    |    |                 |  |
| 2H H               |           | F HB B 2B                   |    |    | 2B              |  |
| 3B                 | 4B        | 5B                          | 6B | 7B | 8B              |  |
|                    | A 100 7 1 | 200 AVE 15                  |    |    | Like mercent in |  |