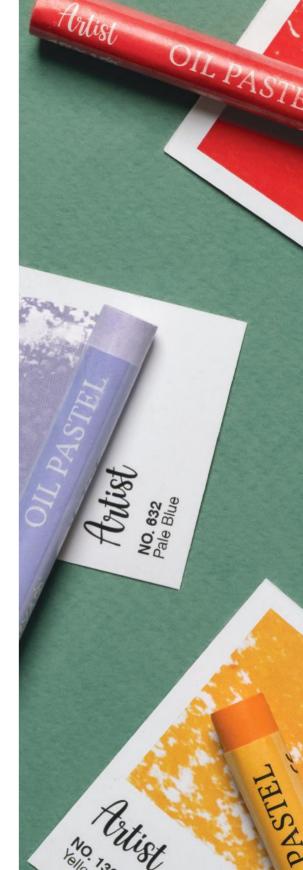

### **OIL PASTEL**

#### پاستل روغنی هنری آریا - سری آرتیست

پاستل های روغنی آرتیست باکیفیتی ممتاز، قابلیت رقابت با برترین برندهای جهانی در این حوزه را دارد. نسبت بالای رنگ دانه به فیلر در این محصول، رنگ هایی قوی، زنده و درخشان تری را در اختیار هنرمندان قرار می دهد. استفاده از ترکیبات خاص در فرمولاسیون این پاستل ها، موجب افزایش پوشش دهی و ایجاد جلوه ای چشم نواز در آثار هنری می گردد. ترکیب پذیری آسان رنگ ها، کار با این پاستل ها را برای هنرمندان حرفه ای و علاقه مندان به هنرلذت بخش ترکرده است. طراحی اختصاصی روی جلد بسته بندی ها که توسط هنرمندان برجسته ایرانی انجام شده، الهام بخش و مشوقی برای خلاقیت بیشتر است. پاستل روغنی آرتیست آریا در بسته بندی های متنوع ۲۲،۱۲۲ برای که هد. این تنوع، امکان خلق آثار متنوع با موضوعات گوناگون را برای هنرمندان فراهم می سازد.

Arya Artist oil pastels deliver outstanding quality, standing proudly alongside the finest international brands in the field. With a high pigment-to-filler ratio, these pastels offer artists rich, vivid, and radiant colors that bring their creations to life. Carefully formulated with special compounds, they provide superior coverage and a captivating finish that elevates every artwork. Their smooth blending capabilities make them a joy to use for both professional artists and passionate art lovers alike. The exclusive packaging designs, crafted by prominent Iranian artists, inspire creativity and artistic expression. Available in versatile sets of 36,24,12, and 48 colors, Arya Artist oil pastels offer a comprehensive palette that empowers artists to explore and create across a wide range of themes and styles.