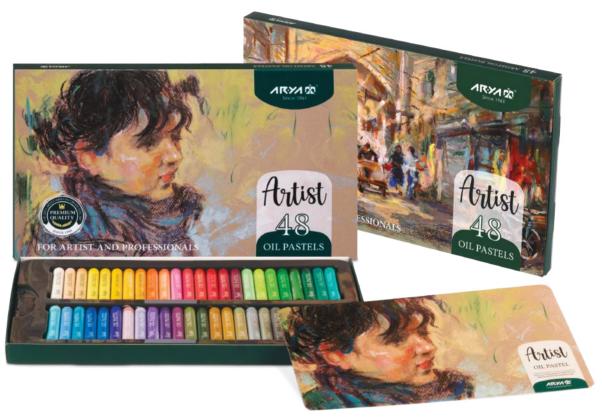

### **OIL PASTEL**

#### پاستل روغنی هنری آریا - سری آرتیست

پاستل های روغنی آرتیست باکیفیتی ممتاز، قابلیت رقابت با برترین برندهای جهانی در این حوزه را دارد. نسبت بالای رنگ دانه به فیلر در این محصول، رنگ هایی قوی، زنده و درخشان تری را در اختیار هنرمندان قرار می دهد. استفاده از ترکیبات خاص در فرمولاسیون این پاستل ها، موجب افزایش پوشش دهی و ایجاد جلوه ای چشم نواز در آثار هنری می گردد. ترکیب پذیری آسان رنگ ها، کار با این پاستل ها را برای هنرمندان حرفه ای و علاقه مندان به هنرلذت بخش ترکرده است. طراحی اختصاصی روی جلد بسته بندی ها که توسط هنرمندان برجسته ایرانی انجام شده، الهام بخش و مشوقی برای خلاقیت بیشتر است. پاستل روغنی آرتیست آریا در بسته بندی های متنوع ۲۲،۱۲۲ برای که هد. این تنوع، امکان خلق آثار متنوع با موضوعات گوناگون را برای هنرمندان فراهم می سازد.

Arya Artist oil pastels deliver outstanding quality, standing proudly alongside the finest international brands in the field. With a high pigment-to-filler ratio, these pastels offer artists rich, vivid, and radiant colors that bring their creations to life. Carefully formulated with special compounds, they provide superior coverage and a captivating finish that elevates every artwork. Their smooth blending capabilities make them a joy to use for both professional artists and passionate art lovers alike. The exclusive packaging designs, crafted by prominent Iranian artists, inspire creativity and artistic expression. Available in versatile sets of 36,24,12, and 48 colors, Arya Artist oil pastels offer a comprehensive palette that empowers artists to explore and create across a wide range of themes and styles.