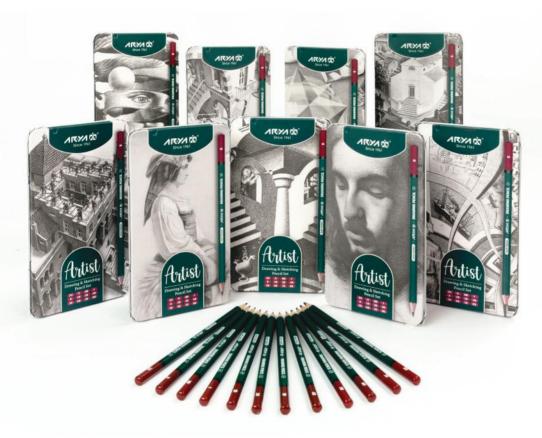

# DRAWING & TECHNICAL PENCIL

#### مداد طراحی/مهندسی

مداد های طراحی آریا آرتیست یک محصولی حرفه ای و کاربردی برای انواع طراحی و نقاشی است. استفاده از گرافیت مرغوب در این محصول سبب شده تا هنرمندان بتوانند، کیفیت بصری آثار خود را به صورت چشمگیری افزایش دهند. همچنین اثر مدادهای طراحی آرتیست به راحتی از روی کاغذ پاک شده و لکه ای بر جای نمی گذارد. این گروه محصول شامل مدادهای  ${\bf F}$  ،  ${\bf H}$  ،  ${\bf m}$  ،  ${\bf m}$  و  ${\bf m}$  و  ${\bf m}$  ،  ${\bf m}$  می باشد. به این ترتیب، هنرمندان می توانند بادر اختیار داشتن ست کامل مداد طراحی، درجات تیرگی متفاوتی را به آثار خوداضافه کنند. برند آریا امکان خرید مدادهای طراحی آرتیست به صورتی تکی را نیز فراهم کرده است. همچنین تیرگی مناسب این مدادها به هنرمندان این امکان رامی دهد که انواع موضوعات سیاه قلم همچون منظره، چهره، حیوانات و... را طراحی کنند. مغز مداد طراحی آرتیست در مقابل ضربه و شکستگی بسیار مقاوم بوده و با ضریب فرسودگی پایین درمدل های متنوع با بسته بندی فلزی و مقوایی متناسب برای طراحان، هنرمندان، مهندسان و معماران تولید و به بازار عرضه شده است.

Arya Artist Graphite Pencils are a highly professional and practical tool for a wide range of drawing and sketching applications. Made with high-quality graphite, they enable artists to significantly enhance the visual quality of their work. The marks left by Artist pencils can be easily erased without leaving smudges or residue on the paper. This collection features F, HB, B-series, and H-series pencils, providing artists with a full set to create varying degrees of shading and depth in their work. The metal tins feature a wide range of printed designs, enabling customers to select the style that best reflects their personal preference. Arya also provides the option to purchase individual Artist pencils. The rich, deep black tones of these pencils allow artists to produce a wide range of charcoal-style drawings, including landscapes, portraits, animals, and more. The Artist drawing pencil cores are highly resistant to impact and breakage, ensuring extended durability and longevity. Available in various packaging options, including metal and cardboard boxes, this product line is specially designed to meet the needs of artists, designers, engineers, and architects.

# Artist DRAWING & TECHNICAL PENCILS