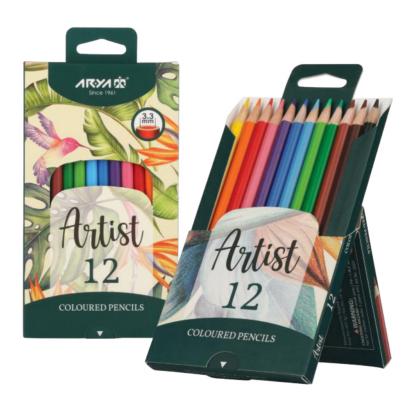

#### مدادرنگی۱۲رنگهنری(در۴طرح)

ابعادمحصول:۱۳/۵×۱۹۱×۱۱۷/۸میلیمتر

کدکالا:۱۱ ۳۹۰ Art. No.: 3901

وزنمحصول:۱۸۲گرم

تعداددرکارتنمادر:۹۶جعبه

#### COLORED PENCILS 12 COLORS