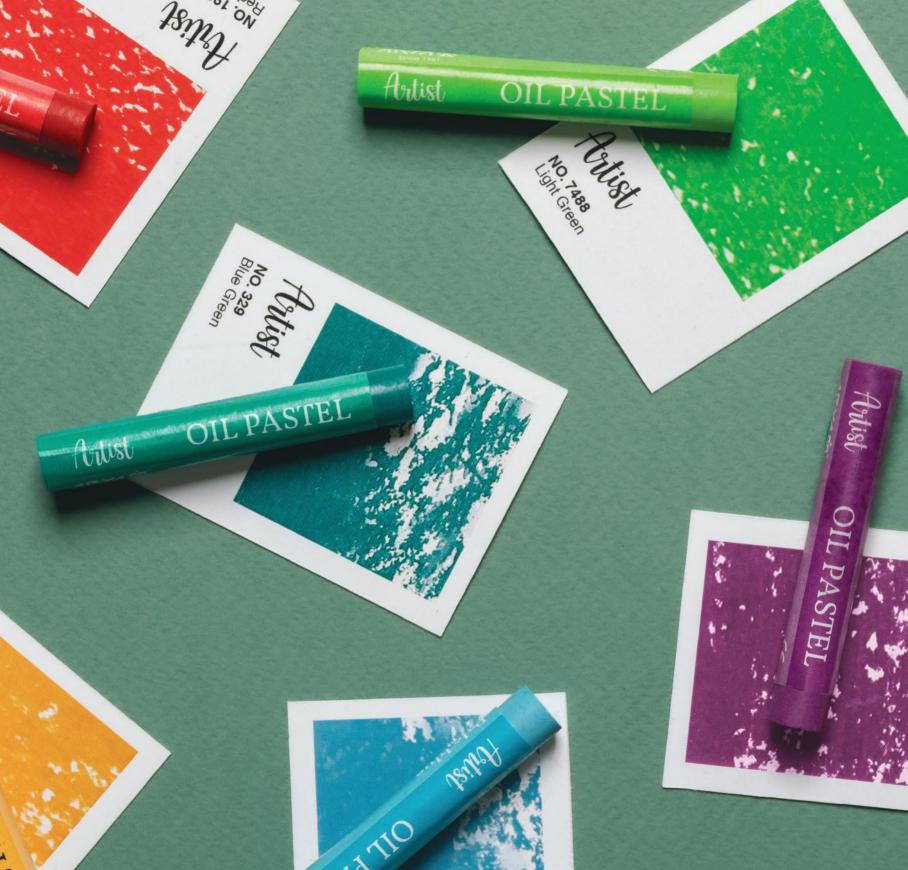

### **OIL PASTEL**

#### پاستل روغنی هنری آریا - سری آرتیست

پاستل های روغنی آرتیست باکیفیتی ممتاز، قابلیت رقابت با برترین برندهای جهانی در این حوزه را دارد. نسبت بالای رنگ دانه به فیلر در این محصول، رنگ هایی قوی، زنده و درخشان تری را در اختیار هنرمندان قرار می دهد. استفاده از ترکیبات خاص در فرمولاسیون این پاستل ها، موجب افزایش پوشش دهی و ایجاد جلوه ای چشم نواز در آثار هنری می گردد. ترکیب پذیری آسان رنگ ها، کار با این پاستل ها را برای هنرمندان حرفه ای و علاقه مندان به هنرلذت بخش ترکرده است. طراحی اختصاصی روی جلد بسته بندی ها که توسط هنرمندان برجسته ایرانی انجام شده، الهام بخش و مشوقی برای خلاقیت بیشتر است. پاستل روغنی آرتیست آریا در بسته بندی های متنوع ۲۲،۱۲۲ برای که هد. این تنوع، امکان خلق آثار متنوع با موضوعات گوناگون را برای هنرمندان فراهم می سازد.

Arya Artist oil pastels deliver outstanding quality, standing proudly alongside the finest international brands in the field. With a high pigment-to-filler ratio, these pastels offer artists rich, vivid, and radiant colors that bring their creations to life. Carefully formulated with special compounds, they provide superior coverage and a captivating finish that elevates every artwork. Their smooth blending capabilities make them a joy to use for both professional artists and passionate art lovers alike. The exclusive packaging designs, crafted by prominent Iranian artists, inspire creativity and artistic expression. Available in versatile sets of 36,24,12, and 48 colors, Arya Artist oil pastels offer a comprehensive palette that empowers artists to explore and create across a wide range of themes and styles.