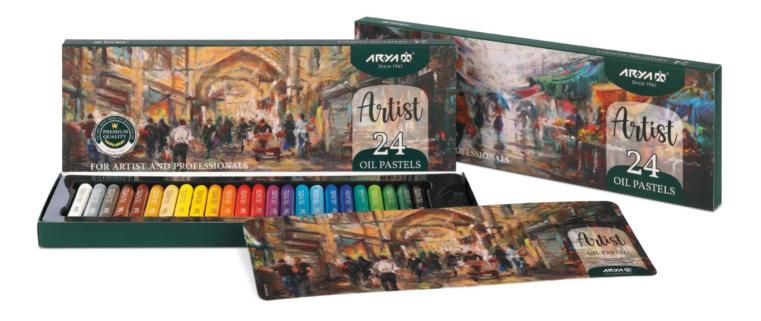

### **OIL PASTEL**

#### پاستل روغنی هنری آریا - سری آرتیست

پاستل های روغنی آرتیست باکیفیتی ممتاز، قابلیت رقابت با برترین برندهای جهانی در این حوزه را دارد. نسبت بالای رنگ دانه به فیلر در این محصول، رنگ هایی قوی، زنده و درخشان تری را در اختیار هنرمندان قرار می دهد. استفاده از ترکیبات خاص در فرمولاسیون این پاستل ها، موجب افزایش پوشش دهی و ایجاد جلوه ای چشم نواز در آثار هنری می گردد. ترکیب پذیری آسان رنگ ها، کار با این پاستل ها را برای هنرمندان حرفه ای و علاقه مندان به هنرلذت بخش ترکرده است. طراحی اختصاصی روی جلد بسته بندی ها که توسط هنرمندان برجسته ایرانی انجام شده، الهام بخش و مشوقی برای خلاقیت بیشتر است. پاستل روغنی آرتیست آریا در بسته بندی های متنوع ۲۲،۱۲۲ برای که هد. این تنوع، امکان خلق آثار متنوع با موضوعات گوناگون را برای هنرمندان فراهم می سازد.

Arya Artist oil pastels deliver outstanding quality, standing proudly alongside the finest international brands in the field. With a high pigment-to-filler ratio, these pastels offer artists rich, vivid, and radiant colors that bring their creations to life. Carefully formulated with special compounds, they provide superior coverage and a captivating finish that elevates every artwork. Their smooth blending capabilities make them a joy to use for both professional artists and passionate art lovers alike. The exclusive packaging designs, crafted by prominent Iranian artists, inspire creativity and artistic expression. Available in versatile sets of 36,24,12, and 48 colors, Arya Artist oil pastels offer a comprehensive palette that empowers artists to explore and create across a wide range of themes and styles.