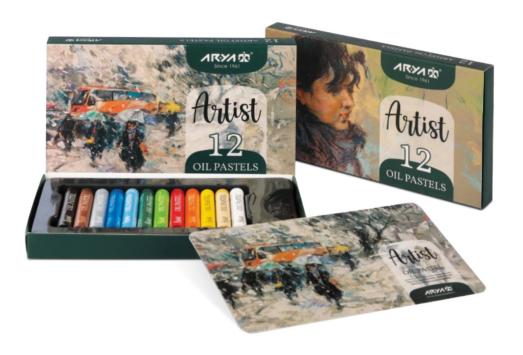

### **OIL PASTEL**

#### پاستل روغنی هنری آریا - سری آرتیست

پاستل های روغنی آرتیست باکیفیتی ممتاز، قابلیت رقابت با برترین برندهای جهانی در این حوزه را دارد. نسبت بالای رنگ دانه به فیلر در این محصول، رنگ هایی قوی، زنده و درخشان تری را در اختیار هنرمندان قرار می دهد. استفاده از ترکیبات خاص در فرمولاسیون این پاستل ها، موجب افزایش پوشش دهی و ایجاد جلوه ای چشم نواز در آثار هنری می گردد. ترکیب پذیری آسان رنگ ها، کار با این پاستل ها را برای هنرمندان حرفه ای و علاقه مندان به هنرلذت بخش ترکرده است. طراحی اختصاصی روی جلد بسته بندی ها که توسط هنرمندان برجسته ایرانی انجام شده، الهام بخش و مشوقی برای خلاقیت بیشتر است. پاستل روغنی آرتیست آریا در بسته بندی های متنوع ۲۲،۱۲۲ برای که هد. این تنوع، امکان خلق آثار متنوع با موضوعات گوناگون را برای هنرمندان فراهم می سازد.

Arya Artist oil pastels deliver outstanding quality, standing proudly alongside the finest international brands in the field. With a high pigment-to-filler ratio, these pastels offer artists rich, vivid, and radiant colors that bring their creations to life. Carefully formulated with special compounds, they provide superior coverage and a captivating finish that elevates every artwork. Their smooth blending capabilities make them a joy to use for both professional artists and passionate art lovers alike. The exclusive packaging designs, crafted by prominent Iranian artists, inspire creativity and artistic expression. Available in versatile sets of 36,24,12, and 48 colors, Arya Artist oil pastels offer a comprehensive palette that empowers artists to explore and create across a wide range of themes and styles.

#### OIL PASTEL SET 12/24/36/48 COLORS

002 White 12/24/36/48 COLORS

Arylide yellow 48 COLORS

113 Lemon vellow 24/36/48 COLORS

012 Yellow 12/24/36/48 COLORS

7409 48 COLORS

Yellow orange 24/36/48 COLORS

1505