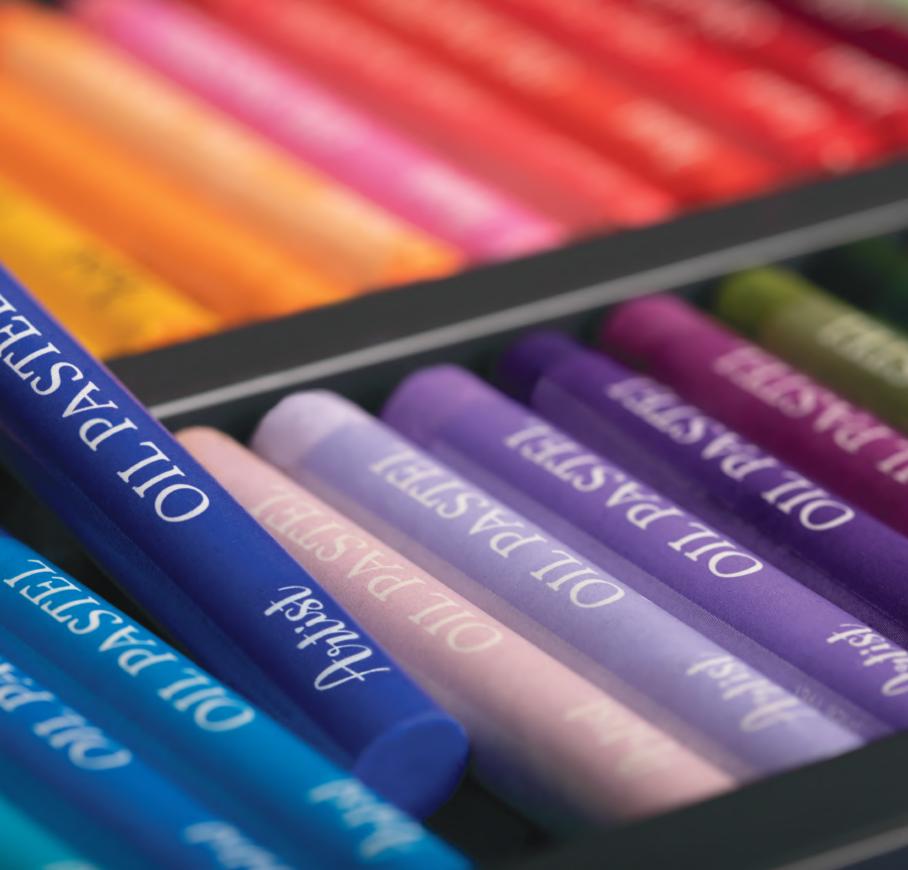

### **OIL PASTEL**

#### پاستل روغنی هنری آریا - سری آرتیست

پاستل های روغنی آرتیست باکیفیتی ممتاز، قابلیت رقابت با برترین برندهای جهانی در این حوزه را دارد. نسبت بالای رنگ دانه به فیلر در این محصول، رنگ هایی قوی، زنده و درخشان تری را در اختیار هنرمندان قرار می دهد. استفاده از ترکیبات خاص در فرمولاسیون این پاستل ها، موجب افزایش پوشش دهی و ایجاد جلوه ای چشم نواز در آثار هنری می گردد. ترکیب پذیری آسان رنگ ها، کار با این پاستل ها را برای هنرمندان حرفه ای و علاقه مندان به هنرلذت بخش ترکرده است. طراحی اختصاصی روی جلد بسته بندی ها که توسط هنرمندان برجسته ایرانی انجام شده، الهام بخش و مشوقی برای خلاقیت بیشتر است. پاستل روغنی آرتیست آریا در بسته بندی های متنوع ۲۲،۱۲۲ برای که هد. این تنوع، امکان خلق آثار متنوع با موضوعات گوناگون را برای هنرمندان فراهم می سازد.

Arya Artist oil pastels deliver outstanding quality, standing proudly alongside the finest international brands in the field. With a high pigment-to-filler ratio, these pastels offer artists rich, vivid, and radiant colors that bring their creations to life. Carefully formulated with special compounds, they provide superior coverage and a captivating finish that elevates every artwork. Their smooth blending capabilities make them a joy to use for both professional artists and passionate art lovers alike. The exclusive packaging designs, crafted by prominent Iranian artists, inspire creativity and artistic expression. Available in versatile sets of 36,24,12, and 48 colors, Arya Artist oil pastels offer a comprehensive palette that empowers artists to explore and create across a wide range of themes and styles.