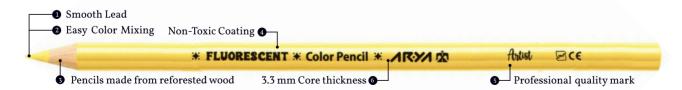

# FLUORESCENT COLOR PENCILS

#### مداد رنگی فلورسنت

در دنیای هنرمدرن نیاز به ابزارهای هنری فانتزی و خارق العاده همیشه وجود دارد. مداد رنگی فلورسنت آرتیست محصولی است که جلوهی بصری شگرف و دل نشینی به اثر هنری اضافه می کند. برای تولید این محصول از رنگدانه های مرغوب مجاز و مقادیری فلورسنت استفاده می شود که غیر سمی و بهداشتی است. هنرمندان می توانند با استفاده از قابلیت جذب نور این محصولات، جلوهی بصری خلاقانه و مدرنی را به آثار خود اضافه کنند. همچنین این محصول بسیار مورد توجه دانش آموزان و دانشجویان به منظور نشانه گذاری متون و نیز کودکان برای نقاشی می باشد. همچنین یکی از مهم ترین کاربردهای مدادرنگی فلورسنت، طراحی بر روی کاغذهای تیره ورنگی می باشد. مغز این مدادها بسیار نرم بوده و نیاز به فشار کمی برای رنگ آمیزی دارد. استفاده از مواد اولیه ی مرغوب باعث شده مقاومت مغز مداد استاندارد بوده و به سرعت فرسوده نمی شود، ضمنا طراحی خاص و ضخامت بدنه ی مداد فلورسنت نیز از لیز خوردن آن در دست جلوگیری می کند. این محصول در بسته بندی ۲ عددی باطراحی جلد متنوع تولید و به بازار عرضه شده است.

In the world of modern art, the demand for innovative and extraordinary art tools is ever-present. The Arya Artist Fluorescent Colored Pencils add a unique and captivating visual effect to your artwork. Crafted using high-quality, approved pigments combined with a safe, non-toxic fluorescent compound, these pencils ensure both safety and brilliance. Artists can leverage the light-absorbing properties of these pencils to infuse their creations with creative and contemporary visual highlights. This product is especially popular among students for highlighting texts and children for vibrant drawing activities. One of the key applications of the fluorescent colored pencils is designing on dark and colored papers, where their vivid colors truly stand out. Featuring an exceptionally soft core, these pencils require minimal pressure for smooth coloring, while the use of premium raw materials guarantees durability and resistance against rapid wear. The carefully designed barrel thickness and texture prevent slipping, ensuring a comfortable grip during use. Currently, the Arya Artist Fluorescent Colored Pencils are available in -12piece sets with a variety of stylish packaging designs to suit diverse preferences.

#### FLUORESCENT COLORED PENCILS

Vivid not just in hue, but in spirit. These pencils echo light where it's least expected, igniting pages, highlighting whispers. Ideal for those who seek contrast, emotion, and the sudden spark of modern energy.

#### 12 COLORS FLUORESCENT PENCILS

|                                                                                                                                                                                                                                                                                                                                                                                                                                                                                                                                                                                                                                                                                                                                                                                                                                                                                                                                                                                                                                                                                                                                                                                                                                                                                                                                                                                                                                                                                                                                                                                                                                                                                                                                                                                                                                                                                                                                                                                                                                                                                                                                | AND REAL PROPERTY.                                                                                                                                                                                                                                                                                                                                                                                                                                                                                                                                                                                                                                                                                                                                                                                                                                                                                                                                                                                                                                                                                                                                                                                                                                                                                                                                                                                                                                                                                                                                                                                                                                                                                                                                                                                                                                                                                                                                                                                                                                                                                                             | 12/10/19     | establishmen           | THE BOOK    |             | Income in |
|--------------------------------------------------------------------------------------------------------------------------------------------------------------------------------------------------------------------------------------------------------------------------------------------------------------------------------------------------------------------------------------------------------------------------------------------------------------------------------------------------------------------------------------------------------------------------------------------------------------------------------------------------------------------------------------------------------------------------------------------------------------------------------------------------------------------------------------------------------------------------------------------------------------------------------------------------------------------------------------------------------------------------------------------------------------------------------------------------------------------------------------------------------------------------------------------------------------------------------------------------------------------------------------------------------------------------------------------------------------------------------------------------------------------------------------------------------------------------------------------------------------------------------------------------------------------------------------------------------------------------------------------------------------------------------------------------------------------------------------------------------------------------------------------------------------------------------------------------------------------------------------------------------------------------------------------------------------------------------------------------------------------------------------------------------------------------------------------------------------------------------|--------------------------------------------------------------------------------------------------------------------------------------------------------------------------------------------------------------------------------------------------------------------------------------------------------------------------------------------------------------------------------------------------------------------------------------------------------------------------------------------------------------------------------------------------------------------------------------------------------------------------------------------------------------------------------------------------------------------------------------------------------------------------------------------------------------------------------------------------------------------------------------------------------------------------------------------------------------------------------------------------------------------------------------------------------------------------------------------------------------------------------------------------------------------------------------------------------------------------------------------------------------------------------------------------------------------------------------------------------------------------------------------------------------------------------------------------------------------------------------------------------------------------------------------------------------------------------------------------------------------------------------------------------------------------------------------------------------------------------------------------------------------------------------------------------------------------------------------------------------------------------------------------------------------------------------------------------------------------------------------------------------------------------------------------------------------------------------------------------------------------------|--------------|------------------------|-------------|-------------|-----------|
| THE PARTY OF THE P | CAME AND AND ADDRESS OF                                                                                                                                                                                                                                                                                                                                                                                                                                                                                                                                                                                                                                                                                                                                                                                                                                                                                                                                                                                                                                                                                                                                                                                                                                                                                                                                                                                                                                                                                                                                                                                                                                                                                                                                                                                                                                                                                                                                                                                                                                                                                                        | - Carlo      | The state of           |             |             |           |
| Section 1                                                                                                                                                                                                                                                                                                                                                                                                                                                                                                                                                                                                                                                                                                                                                                                                                                                                                                                                                                                                                                                                                                                                                                                                                                                                                                                                                                                                                                                                                                                                                                                                                                                                                                                                                                                                                                                                                                                                                                                                                                                                                                                      | THE SHALL                                                                                                                                                                                                                                                                                                                                                                                                                                                                                                                                                                                                                                                                                                                                                                                                                                                                                                                                                                                                                                                                                                                                                                                                                                                                                                                                                                                                                                                                                                                                                                                                                                                                                                                                                                                                                                                                                                                                                                                                                                                                                                                      | and the same |                        |             | ALC: N      | 120       |
| MANAGEMENT OF THE PARTY OF THE  | 10000000000000000000000000000000000000                                                                                                                                                                                                                                                                                                                                                                                                                                                                                                                                                                                                                                                                                                                                                                                                                                                                                                                                                                                                                                                                                                                                                                                                                                                                                                                                                                                                                                                                                                                                                                                                                                                                                                                                                                                                                                                                                                                                                                                                                                                                                         |              | W. POWER               |             |             | With the  |
| THE RESERVE OF THE PERSON OF T | The state of the s |              | The State of the least | 17 To 16 17 | STATE STATE | 255       |

### مدادرنگیفلورسنت۱۲ رنگ (در ۸طرح)

| وزنمحصول:۸۷گرم                    | ابعادمحصول:۱۰×۹/۵×۲۱میلیمتر |  |  |  |  |
|-----------------------------------|-----------------------------|--|--|--|--|
| ۳۶۱۱:کدکالا:۳۶۱<br>Art. No.: 3611 | تعداددرکارتنمادر:۱۴۴جعبه    |  |  |  |  |