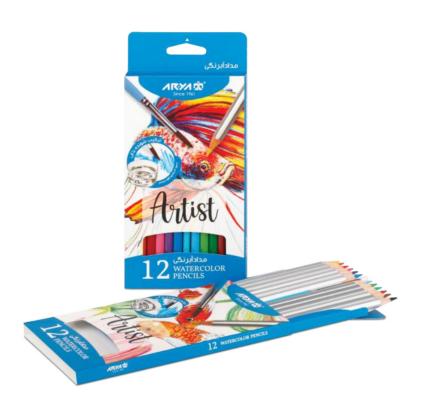

#### مدادآبرنگی ۱۲رنگهنری (در ۲طرح)

۱۲عددمدادآبرنگی،۱عددقلموآبرنگ

ابعادمحصول:۱۰×۹۸×۲۱۴میلیمتر وزنمحصول:۹۴گرم

کدکالا:۳۰۸۴ Art. No.: 3084 تعداددرکارتنمادر:۷۲جعبه

#### WATERCOLOR PENCILS 12 COLORS