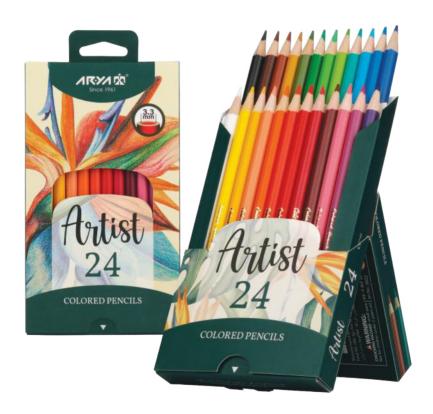

### **COLORED PENCILS**

#### مداد رنگی هنری آریا - سری آرتیست

مداد رنگیهای آرتیست آریا، با کیفیتی ممتاز و ویژگیهایی قابل مقایسه با مدادهای حرفهای همچون «پلیکروم»، تجربهای متفاوت از طراحی و نقاشی را برای هنرمندان رقم میزنند. این محصول با بدنه و مغزی ضغیم ترنسبت به مدادهای معمولی طراحی شده که دوام بیشتر و حس حرفهای تری را در استفاده به همراه دارد. استفاده از چوب با کیفیت از جنگلهای احیاء شونده، مغز نرم، رنگ بدنهی مات و بهداشتی، همگی موجب شدهاند تا مداد رنگی آرتیست از نظر زیبایی و کیفیت، در سطحی متمایز قرار گیرد. این محصول در بسته بندی های متنوع ۲۲، ۲۲، ۲۴، ۲۴، ۲۴، ۲۰ و ۲۷ رنگ عرضه شده و طیف رنگی گستردهی آن، امکان استفاده در طراحی با موضوعات مختلف مانند چهره، پوست، طبیعت و منظره را فراهم میسازد. همچنین، برای نقاشیهای پرتره و طراحی چهره با دقت بیشتر، دو محصول تخصصی در بسته های ۱۲ رنگ برای رنگ پوست روشن و تیره نیز طراحی و به بازار عرضه شده است؛که نیاز هنرمندان به رنگهای دقیق و متنوع پوست را بهخوبی پاسخ میدهند. رنگدانههای غنی و نرم این مدادها به آسانی با یکدیگر ترکیب می شوند و امکان خلق طیفهای گسترده و منحصر بهفردی از رنگها را فراهم میکنند. مغز ۳۳ میلی متری مدادها مقاومت بالایی در برابر شکستن دارد و فرمولاسیون و یژه و دقیق آن از یخش ناخواسته رنگ بر روی سطح کاغذ جلوگیری کرده و کنترل بیشتری در فرآیند طراحی به هنرمند می دهد.

Aria Artist Colored Pencils, with their premium quality and features comparable to professional brands like Polychromos, offer artists a unique drawing and coloring experience. Designed with a thicker barrel and a larger core than standard pencils, they provide greater durability and a more professional feel during use. Crafted from high-quality wood sourced from responsibly reforested forests, these pencils feature a soft core, a matte and hygienic finish, and refined gold-foil stamping, setting them apart in both quality and visual appeal. Artist colored pencils are available in assorted sets of 12 ,24 ,36 ,50, and 72 colors, offering a wide color range suitable for various subjects such as portraits, skin tones, nature, and landscapes. Additionally, two specialized -12color portrait sets have been developed specifically for light and dark skin tones, addressing the needs of artists who seek precision and variety in skin color rendering. The rich and soft pigments blend effortlessly, allowing artists to create unique and customized shades. The 3.3 mm core is highly resistant to breakage, and its carefully developed formula prevents unwanted smudging on paper, giving artists more control during the creative process.