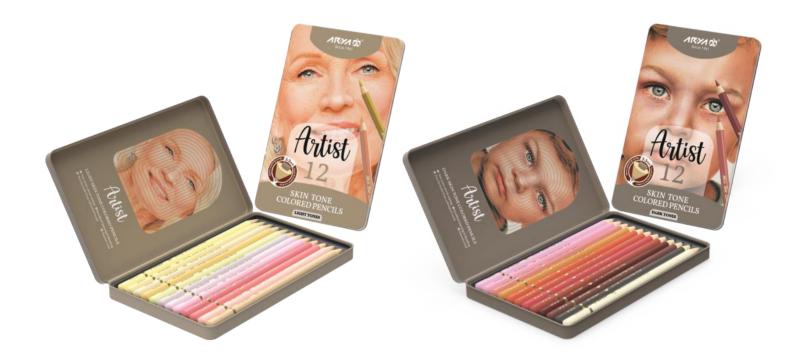

#### مداد رنگی هنری آریا - سری آرتیست

مداد رنگیهای آرتیست آریا، با کیفیتی ممتاز و ویژگیهایی قابل مقایسه با مدادهای حرفهای همچون «پلیکروم»، تجربهای متفاوت از طراحی و نقاشی را برای هنرمندان رقم میزنند. این محصول با بدنه و مغزی ضغیم ترنسبت به مدادهای معمولی طراحی شده که دوام بیشتر و حس حرفهای تری را در استفاده به همراه دارد. استفاده از چوب با کیفیت از جنگلهای احیاء شونده، مغز نرم، رنگ بدنهی مات و بهداشتی، همگی موجب شدهاند تا مداد رنگی آرتیست از نظر زیبایی و کیفیت، در سطحی متمایز قرار گیرد. این محصول در بسته بندی های متنوع ۲۲، ۲۲، ۲۴، ۲۴، ۲۴، ۲۰ و ۲۷ رنگ عرضه شده و طیف رنگی گستردهی آن، امکان استفاده در طراحی با موضوعات مختلف مانند چهره، پوست، طبیعت و منظره را فراهم میسازد. همچنین، برای نقاشیهای پرتره و طراحی چهره با دقت بیشتر، دو محصول تخصصی در بسته های ۱۲ رنگ برای رنگ پوست روشن و تیره نیز طراحی و به بازار عرضه شده است؛که نیاز هنرمندان به رنگهای دقیق و متنوع پوست را بهخوبی پاسخ میدهند. رنگدانههای غنی و نرم این مدادها به آسانی با یکدیگر ترکیب می شوند و امکان خلق طیفهای گسترده و منحصر بهفردی از رنگها را فراهم میکنند. مغز ۳۳ میلی متری مدادها مقاومت بالایی در برابر شکستن دارد و فرمولاسیون و یژه و دقیق آن از یخش ناخواسته رنگ بر روی سطح کاغذ جلوگیری کرده و کنترل بیشتری در فرآیند طراحی به هنرمند می دهد.

Aria Artist Colored Pencils, with their premium quality and features comparable to professional brands like Polychromos, offer artists a unique drawing and coloring experience. Designed with a thicker barrel and a larger core than standard pencils, they provide greater durability and a more professional feel during use. Crafted from high-quality wood sourced from responsibly reforested forests, these pencils feature a soft core, a matte and hygienic finish, and refined gold-foil stamping, setting them apart in both quality and visual appeal. Artist colored pencils are available in assorted sets of 12 ,24 ,36 ,50, and 72 colors, offering a wide color range suitable for various subjects such as portraits, skin tones, nature, and landscapes. Additionally, two specialized -12color portrait sets have been developed specifically for light and dark skin tones, addressing the needs of artists who seek precision and variety in skin color rendering. The rich and soft pigments blend effortlessly, allowing artists to create unique and customized shades. The 3.3 mm core is highly resistant to breakage, and its carefully developed formula prevents unwanted smudging on paper, giving artists more control during the creative process.

#### SKIN TONE COLORED PENCILS

A collection born not of palette, but of presence. These tones whisper the warmth of skin, the nuance of identity, the subtle poetry of being. Blending seamlessly into truth, they invite the artist to explore humanity, one tender layer at a time.

#### $24\ COLORS$ dark and light skin tone colored pencils

| 413 | 336 | 029 | 415 | 159 | 338 | 069 | 378  | 339  | 337  | 341 | 410 |
|-----|-----|-----|-----|-----|-----|-----|------|------|------|-----|-----|
|     |     |     |     |     |     |     |      |      | 2000 |     |     |
|     |     |     |     |     |     |     | 7.92 | 7.75 |      |     |     |
| 417 | 335 | 418 | 224 | 295 | 352 | 281 | 010  | 252  | 285  | 011 | 012 |

#### مدادرنگی۱۲رنگ، تناژپوست تیرهوروشن

| وزنمحصول:۱۸۲گرم             | یصول:۱۳/۵×۱۹۱×۱۹۱۸میلیمتر | ابعادمح |
|-----------------------------|---------------------------|---------|
| :.Art. No کدکالاروشـن: ۳۹۰۶ | رکارتنمادر:۹۶جعبه 906     | تعدادد  |
| Maryon INI SI SArt No.      | 207                       |         |