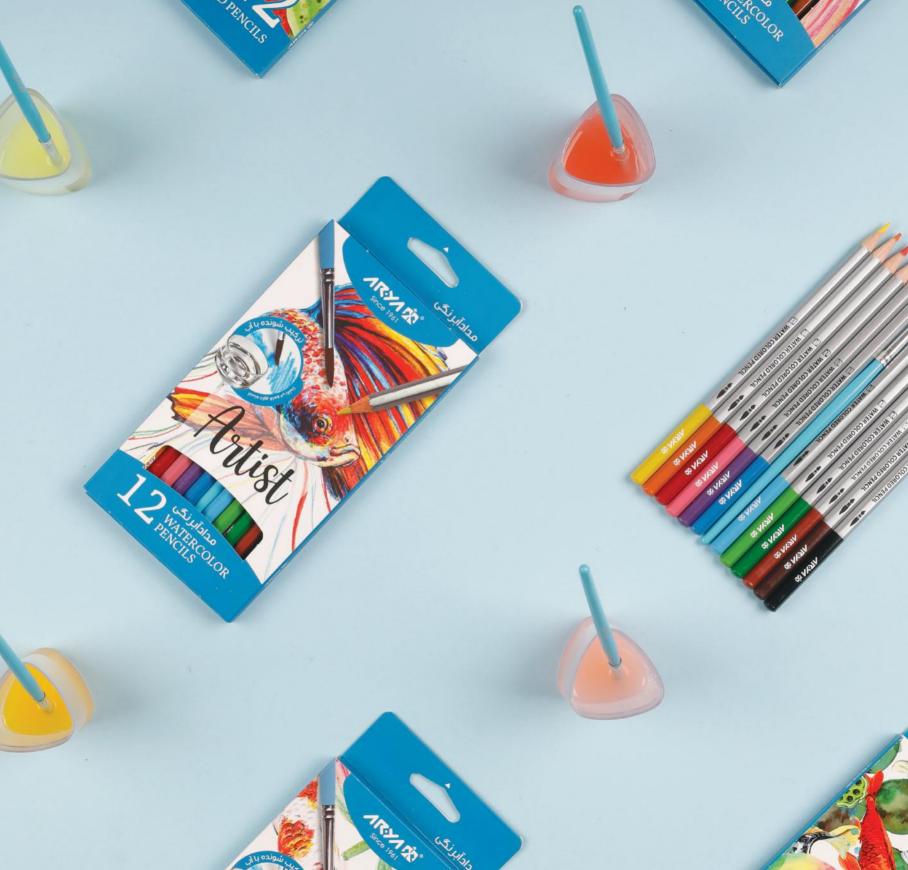

# WATERCOLOR PENCILS

#### مداد آبرنگی هنری آریا - سری آرتیست

محصولی منحصر به فردکه امکان نقاشی به دوشیوه ی متفاوت یعنی مدادرنگی و آبرنگ را به طور همزمان فراهم می کند. این محصول شبیه به مدادرنگی است، امازمانی که با آب ترکیب می شودیک اتفاق جدید رخمی دهد. این مداد با قابلیت های ویژه ای مانند امکان ترکیب چند رنگ با هم، قابلیت ترکیب پذیری با آب به منظور ایجاد طرح های ترکیبی و امکان تغییر چند باره جزییات نقاشی پس از خشک شدن، خلق یک اثر هنری متفاوت را برای نقاشان و هنرمندان مقدور می کند. مغز مداد آبرنگی بسیار نرم است و پوشانندگی خیلی بالایی دارد و رنگ بدنه آن بهداشتی و غیر سَمی است. شرکت آریا بعنوان دوستدار محیط زیست بدنه این مداد آبرنگی را از چوب درختان جنگل های تجدید پذیر تولید کرده تا بدون آسیب به طبیعت زیبا، لذت نقاشی با مداد چوبی را برای هنرمندان فراهم کند. ایجاد خطوط ظریف و علائم ریز در نقاشی که ممکن است در نقاشی آبرنگی د شوار با شد با این مدادها امکان پذیر است و ترکیبی با جلوه های خاص ایجاد می کند. قلمموی داخل این یکیج به دلیل کیفیت بسیار بالای متریال و موی طبیعی اش، باعث کنترل د قیق تر خطوط در دست می شود.

A unique product that enables painting in two distinct ways simultaneously—colored pencil and watercolor. This product resembles a traditional colored pencil, but when combined with water, it creates a completely new artistic effect. With special features such as the ability to blend multiple colors, water solubility for creating mixed-media designs, and the option to repeatedly modify details even after drying, this pencil empowers painters and artists to create truly distinctive works of art. The pencil core is exceptionally soft and offers excellent coverage, while the non-toxic, hygienic body is made from sustainably sourced reforested wood—reflecting Arya's commitment to environmental responsibility. Fine lines and delicate details, often difficult to achieve in traditional watercolor painting, become easily attainable with these pencils, producing unique visual effects. Additionally, the included brush, crafted from high-quality natural hair and premium materials, provides artists with precise control over their strokes, enhancing the overall painting experience.