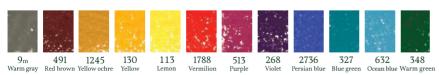

491 Red brown 12/24/36/48 COLORS

Brown

36/48 COLORS 1245

Yellow ochre 24/36/48 COLORS

719 12/24/36/48 COLORS

435 Rosy brown 48 COLORS

24/36/48 COLORS

24/36/48 COLORS

2665 Hyacinth violet

36/48 COLORS

Light purple 48 COLORS

5763 Green gray 36/48 COLORS

Dark green 48 COLORS

348 Warm green 24/36/48 COLORS

Deep green 12/24/36/48 COLORS

Blue green 24/36/48 COLORS