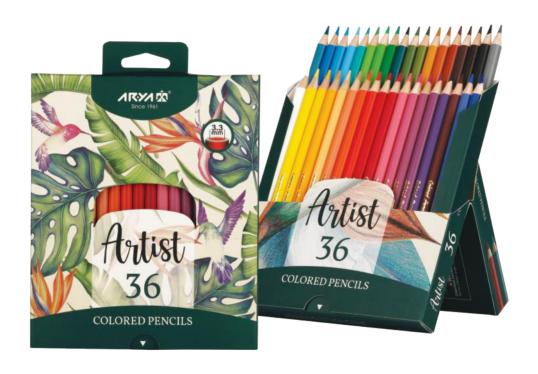

24 COLORS COLORED PENCILS

مدادرنگی۲۴رنگهنری (در۴طرح)

ابعادمحصول:۱۳/۵٪۱۸۹/۵٪۲۱۵میلیمتر وزنمحصول:۳۳۲گرم کدکالا:۲۹۵ تعداددرکارتنمادر:۴۸جعبه کدکالا:۹۹۰۲

مدادرنگی۳۶رنگهنری(در۴طرح)

ابعادمحصول:۱۴/۱×۵۰۱۸۹/۵×۳۰۹میلیمتر وزنمحصول:۴۸۴گرم

#### مدادرنگی۳۶ رنگهنری (در۲طرح)

ابعادمحصول:۲۶۸۰×۱۵۰۰۰میلیمتر وزنمحصول:۲۶۸۰گرم کدکالا:۳۶۰ تعداددرکارتنمادر:۴۸مجعبه کدکالا:۳۶۰