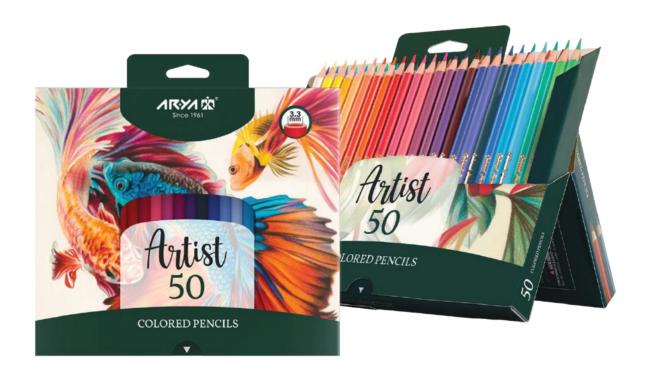

cision meets depth, and color becomes voice.





#### 24 COLORS COLORED PENCILS



#### مدادرنگی ۲۴ رنگ هنری (در ۲ طرح)

| وزنمحصول:۱۸۲گرم             | ابعادمحصول:۲۰۳×۱۰۳×۲۰میلیمتر |
|-----------------------------|------------------------------|
| کدکالا:۲۶<br>Art. No.: 3602 | تعداددرکارتنمادر:۷۲جعبه      |







#### مدادرنگی۳۶ رنگهنری (در۲طرح)

ابعادمحصول:۲۶۸۰×۱۵۰۰۰میلیمتر وزنمحصول:۲۶۸۰گرم کدکالا:۳۶۰ تعداددرکارتنمادر:۴۸مجعبه کدکالا:۳۶۰

#### COLORED PENCILS 36 COLORS



#### PROFESSIONAL COLORED PENCILS

More than just pigment pressed into wood — these pencils hold silence, rhythm, and reflection. With every stroke, a quiet dialogue begins between hand and page, color and thought. Crafted not for decoration, but for revelation; where precision meets depth, and color becomes voice.





#### 50 COLORS COLORED PENCILS

#### مدادرنگی۵۰ رنگهنری (در۴طرح)









USE ARYA "ARTIST" SERIES TO CREATE FINE ART.

# DRAWING & TECHNICAL PENCIL

#### مداد طراحی/مهندسی

مداد های طراحی آریا آرتیست یک محصولی حرفه ای و کاربردی برای انواع طراحی و نقاشی است. استفاده از گرافیت مرغوب در این محصول سبب شده تا هنرمندان بتوانند، کیفیت بصری آثار خود را به صورت چشمگیری افزایش دهند. همچنین اثر مدادهای طراحی آرتیست به راحتی از روی کاغذ پاک شده و لکه ای بر جای نمی گذارد. این گروه محصول شامل مدادهای  ${\bf F}$  ،  ${\bf H}$  ،  ${\bf m}$  ،  ${\bf m}$  و  ${\bf m}$  و  ${\bf m}$  ،  ${\bf m}$  می باشد. به این ترتیب، هنرمندان می توانند بادر اختیار داشتن ست کامل مداد طراحی، درجات تیرگی متفاوتی را به آثار خوداضافه کنند. برند آریا امکان خرید مدادهای طراحی آرتیست به صورتی تکی را نیز فراهم کرده است. همچنی