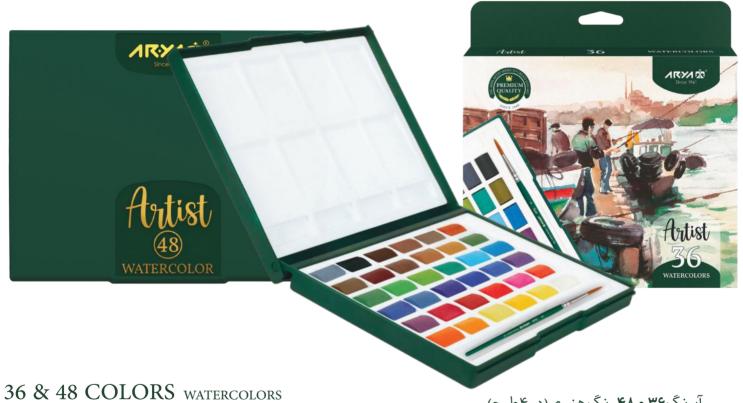

# WATERCOLORS

### آبرنگ هنری آریا - سری آرتیست

آبرنگ آرتیست آریابه صورت قرص های رنگی در تنوع رنگی بالاباکدهای رنگی مشخص وبسته بندی پالتی تولید شده است. استفاده از این مدل آبرنگ بسیار ساده و راحت بوده و امکان حمل آسان را برای هنرمندان فراهم می کند. هنرمندان می توانند با بهره گیری از ترکیب پذیری بالای قرص های آبرنگ ، طیف گسترده ای از رنگ ها را ایجاد کرده و هنرخود را به نمایش بگذارند. همچنین رنگ های زنده، جذاب و شفاف این محصول برای ترسیم نقاشی های واقع گرایانه و بیان احساسات هنرمندان ایده آل خواهد بود. رنگدانه های مرغوب آبرنگ آرتیست قدرت پوشش دهی بالایی داشته و اجرای تکنیک های تخصصی این سبک را برای هنرمندان حرفه ای میسر می سازد. در حال حاضر این محصول در بسته بندی های ۳۶٬۲۴٬۱۲ و ۴۸٬۵۳۸٬۲۴ و به بازار عرضه شده است.

Arya Artist Watercolors are available in a broad spectrum of meticulously coded colors, presented as compact pans within elegantly designed palette cases. This product offers ease of use and exceptional portability, making it ideal for professional artists and enthusiasts alike. To utilize, the pigments in this product must first be activated with water before painting. Skilled artists can control the amount of water applied in this technique to precisely adjust the watercolor's intensity and transparency. This method facilitates the creation of a wide range of tonal variations, greatly enhancing the artistic value of the work. The vivid, vibrant, and translucent colors of this product are ideal for rendering realistic paintings and expressing the artist's emotions. Made with high-quality pigments, Arya Artist Watercolors offer excellent coverage and enable professional artists to perform advanced techniques with ease. Currently, this product is available in thoughtfully designed sets of 12 ,24 ,36, and 48 colors.