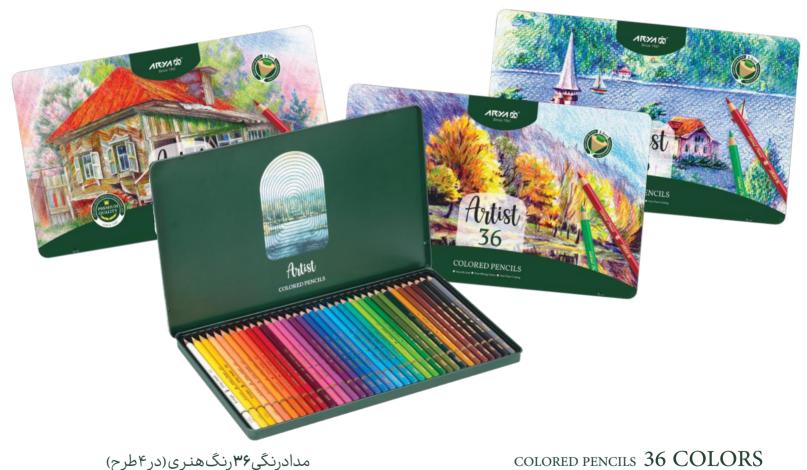

### **COLORED PENCILS**

#### مداد رنگی هنری آریا - سری آرتیست

مداد رنگیهای آرتیست آریا، با کیفیتی ممتاز و ویژگیهایی قابل مقایسه با مدادهای حرفهای همچون «پلیکروم»، تجربهای متفاوت از طراحی و نقاشی را برای هنرمندان رقم میزنند. این محصول با بدنه و مغزی ضغیم ترنسبت به مدادهای معمولی طراحی شده که دوام بیشتر و حس حرفهای تری را در استفاده به همراه دارد. استفاده از چوب با کیفیت از جنگلهای احیاء شونده، مغز نرم، رنگ بدنهی مات و بهداشتی، همگی موجب شدهاند تا مداد رنگی آرتیست از نظر زیبایی و کیفیت، در سطحی متمایز قرار گیرد. این محصول در بسته بندی های متنوع ۲۲، ۲۲، ۲۴، ۲۴، ۲۴، ۲۰ و ۲۷ رنگ عرضه شده و طیف رنگی گستردهی آن، امکان استفاده در طراحی با موضوعات مختلف مانند چهره، پوست، طبیعت و منظره را فراهم میسازد. همچنین، برای نقاشیهای پرتره و طراحی چهره با دقت بیشتر، دو محصول تخصصی در بسته های ۱۲ رنگ برای رنگ پوست روشن و تیره نیز طراحی و به بازار عرضه شده است؛که نیاز هنرمندان به رنگهای دقیق و متنوع پوست را بهخوبی پاسخ میدهند. رنگدانههای غنی و نرم این مدادها به آسانی با یکدیگر ترکیب می شوند و امکان خلق طیفهای گسترده و منحصر بهفردی از رنگها را فراهم میکنند. مغز ۳۳ میلی متری مدادها مقاومت بالایی در برابر شکستن دارد و فرمولاسیون و یژه و دقیق آن از یخش ناخواسته رنگ بر روی سطح کاغذ جلوگیری کرده و کنترل بیشتری در فرآیند طراحی به هنرمند می دهد.

Aria Artist Colored Pencils, with their premium quality and features comparable to professional brands like Polychromos, offer artists a unique drawing and coloring experience. Designed with a thicker barrel and a larger core than standard pencils, they provide greater durability and a more professional feel during use. Crafted from high-quality wood sourced from responsibly reforested forests, these pencils feature a soft core, a matte and hygienic finish, and refined gold-foil stamping, setting them apart in both quality and visual appeal. Artist colored pencils are available in assorted sets of 12 ,24 ,36 ,50, and 72 colors, offering a wide color range suitable for various subjects such as portraits, skin tones, nature, and landscapes. Additionally, two specialized -12color portrait sets have been developed specifically for light and dark skin tones, addressing the needs of artists who seek precision and variety in skin color rendering. The rich and soft pigments blend effortlessly, allowing artists to create unique and customized shades. The 3.3 mm core is highly resistant to breakage, and its carefully developed formula prevents unwanted smudging on paper, giving artists more control during the creative process.

#### COLORED PENCILS 12/24/36/50/72 COLORS

| 011<br>12/24/36/48/72 COLORS     |   | 082<br>12/24/36/48/72 COLORS |    | 009<br>12/24/36/48/72 COLORS |
|----------------------------------|---|------------------------------|----|------------------------------|
| 162<br>48/72 COLORS              |   | 006<br>72 COLORS             |    | 080<br>48/72 COLORS          |
| 048<br>36/48/72 COLORS           |   | 021<br>36/48/72 COLORS       |    | 034<br>48/72 COLORS          |
| 112<br>72 COLORS                 |   | 095<br>12/24/36/48/72 COLORS |    | 050<br>48/72 COLORS          |
| 025<br>48/72 COLORS              |   | 178<br>36/48/72 COLORS       |    | 151<br>36/48/72 COLORS       |
| 060<br>36/48/72 COLORS           |   | 260<br>36/48/72 COLORS       |    | 014<br>24/36/48/72 COLORS    |
| <br>281<br>12/24/36/48/72 COLORS |   | 052<br>24/36/48/72 COLORS    |    | 240<br>72 COLORS             |
| 010<br>72 COLORS                 |   | 041<br>48/72 COLORS          |    | 161<br>36/48/72 COLORS       |
| 418<br>72 COLORS                 |   | 219<br>12/24/36/48/72 COLORS |    | 416<br>72 COLORS             |
| 022<br>36/48/72 COLORS           |   | 005<br>48/72 COLORS          |    | 078<br>12/24/36/48/72 COLORS |
| 055<br>12/24/36/48/72 COLORS     | 1 | 258<br>24/36/48/72 COLORS    |    | 026<br>24/36/48/72 COLORS    |
| 054<br>72 COLORS                 |   | 419<br>72 COLORS             |    | 023<br>72 COLORS             |
| 029<br>24/36/48/72 COLORS        |   | 378<br>72 COLORS             |    | 102<br>72 COLORS             |
| 415<br>72 COLORS                 |   | 264<br>48/72 COLORS          |    | 306<br>72 COLORS             |
| 286<br>48/72 COLORS              |   | 271<br>24/36/48/72 COLORS    |    | 013<br>12/24/36/48/72 COLORS |
| 076<br>72 COLORS                 |   | 015<br>12/24/36/48/72 COLORS |    | 049<br>36/48/72 COLORS       |
| 017<br>36/48/72 COLORS           |   | 003<br>12/24/36/48/72 COLORS |    | 044<br>24/36/48/72 COLORS    |
| 019<br>48/72 COLORS              |   | 016<br>72 COLORS             |    | 276<br>72 COLORS             |
| 362<br>72 COLORS                 |   | 057<br>72 COLORS             |    | 023<br>24/36/48/72 COLORS    |
| 413<br>72 COLORS                 |   | 004<br>72 COLORS             | V. | 072<br>24/36/48/72 COLORS    |
| 410<br>72 COLORS                 |   | 165<br>36/48/72 COLORS       |    | 018<br>48/72 COLORS          |
| 337<br>72 COLORS                 |   | 024<br>72 COLORS             |    | 007<br>48/72 COLORS          |
| 020<br>72 COLORS                 |   | 042<br>24/36/48/72 COLORS    |    | 084<br>48/72 COLORS          |
| 293<br>72 COLORS                 |   | 130<br>36/48/72 COLORS       |    | 012<br>24/36/48/72 COLORS    |

24 COLORS COLORED PENCILS

مدادرنگی۲۴رنگهنری (در۴طرح)

ابعادمحصول:۱۳/۵٪۱۸۹/۵٪۲۱۵میلیمتر وزنمحصول:۳۳۲گرم کدکالا:۲۹۵ تعداددرکارتنمادر:۴۸جعبه کدکالا:۹۹۰۲

مدادرنگی۳۶رنگهنری(در۴طرح)

ابعادمحصول:۱۴/۱×۵۰۱۸۹/۵×۳۰۹میلیمتر وزنمحصول:۴۸۴گرم