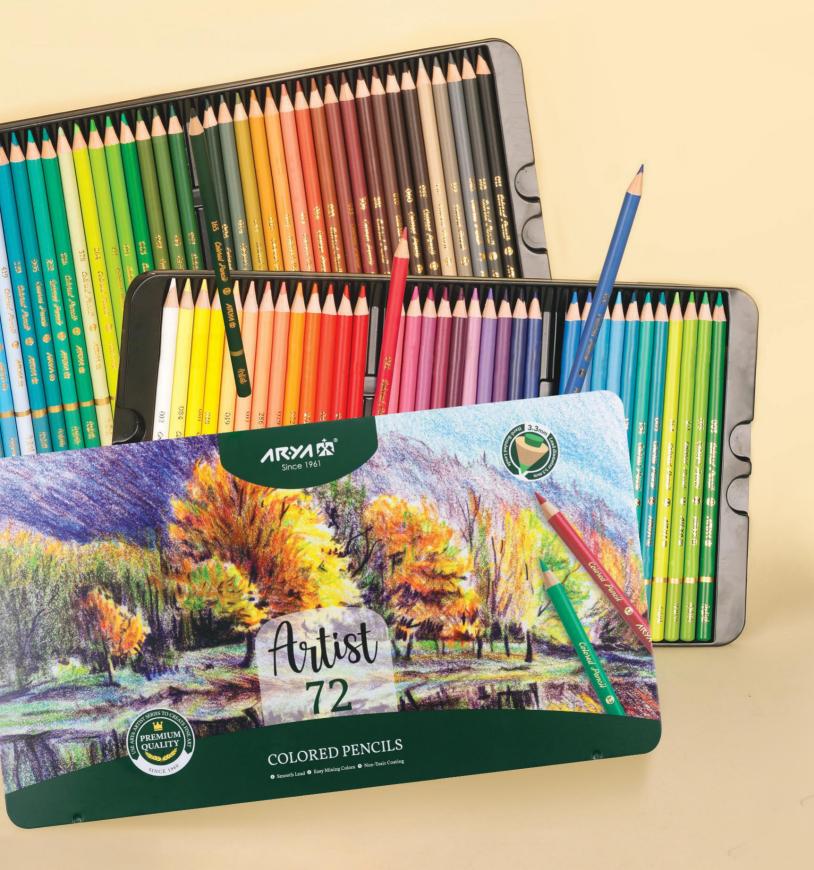

#### مدادرنگی۷۲رنگهنری(در۴طرح)

ابعادمحصول:۲۱×۳۳۸×۳۳۸میلیمتر وزنمحصول:۷۹۵گرم کدکالا:۵۰۵ Art. No.: 3905 تعداددرکارتنمادر:۲۴جعبه

#### مداد رنگی هنری آریا - سری آرتیست

مداد رنگیهای آرتیست آریا، با کیفیتی ممتاز و ویژگیهایی قابل مقایسه با مدادهای حرفهای همچون «پلیکروم»، تجربهای متفاوت از طراحی و نقاشی را برای هنرمندان رقم میزنند. این محصول با بدنه و مغزی ضغیم ترنسبت به مدادهای معمولی طراحی شده که دوام بیشتر و حس حرفهای تری را در استفاده به همراه دارد. استفاده از چوب با کیفیت از جنگلهای احیاء شونده، مغز نرم، رنگ بدنهی مات و بهداشتی، همگی موجب شدهاند تا مداد رنگی آرتیست از نظر زیبایی و کیفیت، در سطحی متمایز قرار گیرد. این محصول در بسته بندی های متنوع ۲۲، ۲۲، ۲۴، ۲۴، ۲۴، ۲۰ و ۲۷ رنگ عرضه شده و طیف رنگی گستردهی آن، امکان استفاده در طراحی با موضوعات مختلف مانند چهره، پوست، طبیعت و منظره را فراهم میسازد. همچنین، برای نقاشیهای پرتره و طراحی چهره با دقت بیشتر، دو محصول تخصصی در بسته های ۱۲ رنگ برای رنگ پوست روشن و تیره نیز طراحی و به بازار عرضه شده است؛که نیاز هنرمندان به رنگهای دقیق و متنوع پوست را بهخوبی پاسخ میدهند. رنگدانههای غنی و نرم این مدادها به آسانی با یکدیگر ترکیب می شوند و امکان خلق طیفهای گسترده و منحصر بهفردی از رنگها را فراهم میکنند. مغز ۳۳ میلی متری مدادها مقاومت بالایی در برابر شکستن دارد و فرمولاسیون و یژه و دقیق آن از یخش ناخواسته رنگ بر روی سطح کاغذ جلوگیری کرده و کنترل بیشتری در فرآیند طراحی به هنرمند می دهد.

Aria Artist Colored Pencils, with their premium quality and features comparable to professional brands like Polychromos, offer artists a unique drawing and coloring experience. Designed with a thicker barrel and a larger core than standard pencils, they provide greater durability and a more professional feel during use. Crafted from high-quality wood sourced from responsibly reforested forests, these pencils feature a soft core, a matte and hygienic finish, and refined gold-foil stamping, setting them apart in both quality and visual appeal. Artist colored pencils are available in assorted sets of 12 ,24 ,36 ,50, and 72 colors, offering a wide color range suitable for various subjects such as portraits, skin tones, nature, and landscapes. Additionally, two specialized -12color portrait sets have been developed specifically for light and dark skin tones, addressing the needs of artists who seek precision and variety in skin color rendering. The rich and soft pigments blend effortlessly, allowing artists to create unique and customized shades. The 3.3 mm core is highly resistant to breakage, and its carefully developed formula prevents unwanted smudging on paper, giving artists more control during the creative process.