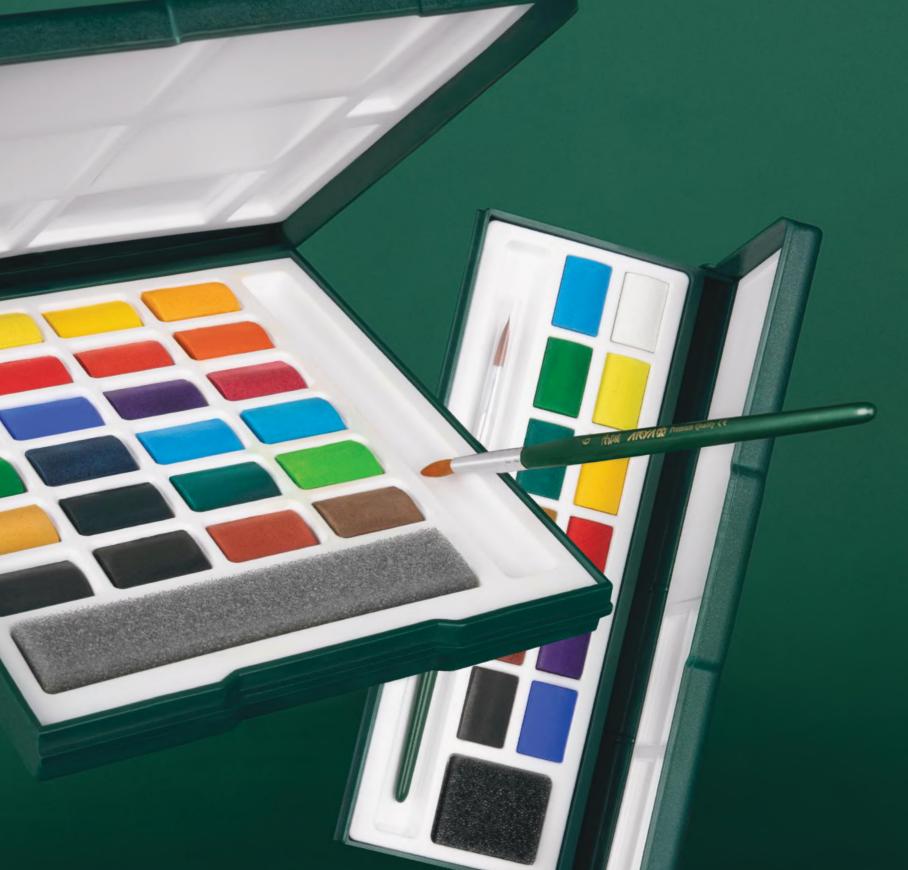

### آبرنگ هنری آریا - سری آرتیست

آبرنگ آرتیست آریابه صورت قرص های رنگی در تنوع رنگی بالاباکدهای رنگی مشخص وبسته بندی پالتی تولید شده است. استفاده از این مدل آبرنگ بسیار ساده و راحت بوده و امکان حمل آسان را برای هنرمندان فراهم می کند. هنرمندان می توانند با بهره گیری از ترکیب پذیری بالای قرص های آبرنگ ، طیف گسترده ای از رنگ ها را ایجاد کرده و هنرخود را به نمایش بگذارند. همچنین رنگ های زنده، جذاب و شفاف این محصول برای ترسیم نقاشی های واقع گرایانه و بیان احساسات هنرمندان ایده آل خواهد بود. رنگدانه های مرغوب آبرنگ آرتیست قدرت پوشش دهی بالایی داشته و اجرای تکنیک های تخصصی این سبک را برای هنرمندان حرفه ای میسر می سازد. در حال حاضر این محصول در بسته بندی های ۳۶٬۲۴٬۱۲ و ۴۸٬۵۳۸٬۲۴ و به بازار عرضه شده است.

Arya Artist Watercolors are available in a broad spectrum of meticulously coded colors, presented as compact pans within elegantly designed palette cases. This product offers ease of use and exceptional portability, making it ideal for professional artists and enthusiasts alike. To utilize, the pigments in this product must first be activated with water before painting. Skilled artists can control the amount of water applied in this technique to precisely adjust the watercolor's intensity and transparency. This method facilitates the creation of a wide range of tonal variations, greatly enhancing the artistic value of the work. The vivid, vibrant, and translucent colors of this product are ideal for rendering realistic paintings and expressing the artist's emotions. Made with high-quality pigments, Arya Artist Watercolors offer excellent coverage and enable professional artists to perform advanced techniques with ease. Currently, this product is available in thoughtfully designed sets of 12 ,24 ,36, and 48 colors.

# WATERCOLORS 12/24/36/48 COLORS

|       | 0002<br>White<br>12/24/36/48 COLORS        | 2037<br>Pink<br>48 COLORS                     | 0553<br>Deep green<br>36/48 COLORS       |
|-------|--------------------------------------------|-----------------------------------------------|------------------------------------------|
|       | 0002<br>White<br>48 COLORS                 | O248 Purple orchid 48 COLORS                  | 3995<br>Olive branch<br>48 COLORS        |
|       | 0100<br>Lemon yellow<br>12/24/36/48 COLORS | 2597<br>Hyacinth violet<br>12/24/36/48 COLORS | 0131<br>Ochre<br>12/24/36/48 COLORS      |
|       | 0120<br>Yellow<br>12/24/36/48 COLORS       | 2738<br>Blue<br>12/24/36/48 COLORS            | O131<br>Ochre<br>36/48 COLORS            |
| \$ in | 0130<br>Yellow orange<br>24/36/48 COLORS   | 2738<br>Blue<br>36/48 COLORS                  | 0720<br>Cream blush<br>48 COLORS         |
|       | 1495<br>Orange<br>24/36/48 COLORS          | 0540<br>Dark blue<br>36/48 COLORS             | 1385<br>Orange ochre<br>36/48 COLORS     |
|       | 1655<br>Orange tiger<br>36/48 COLORS       | 2935<br>Classic blue<br>24/36/48 COLORS       | 0153<br>Sudan brown<br>48 COLORS         |
|       | O172<br>Tangerine tango<br>24/36/48 COLORS | 2995<br>Light blue<br>12/24/36/48 COLORS      | 7516<br>Gingerbread<br>24/36/48 COLORS   |
|       | 0032<br>Poppy red<br>48 COLORS             | 0306<br>Ocean blue<br>24/36/48 COLORS         | 1685<br>Leather brown<br>36/48 COLORS    |
|       | 0199<br>Red<br>12/24/36/48 COLORS          | O315 Blue green 24/36/48 COLORS               | 0491<br>Red brown<br>48 COLORS           |
|       | 0199<br>Red<br>12/24/36/48 COLORS          | O326 Blue turquoise 48 COLORS                 | 0499<br>Brown<br>12/24/36/48 COLORS      |
|       | O185<br>Rose of sharon<br>48 COLORS        | 3395<br>Irish green<br>24/36/48 COLORS        | 0462<br>Vandyke brown<br>24/36/48 COLORS |
|       | 0206<br>Rubine red<br>36/48 COLORS         | 7488<br>Light green<br>12/24/36/48 COLORS     | 0445<br>Gray<br>48 COLORS                |
|       | 0220<br>Scarlet red<br>24/36/48 COLORS     | 3298<br>Green<br>12/24/36/48 COLORS           | 5463<br>Reflecting pond<br>36/48 COLORS  |
|       | 0219<br>Magenta<br>24/36/48 COLORS         | 0349<br>Warm green<br>24/36/48 COLORS         | 0001<br>Black<br>12/24/36/48 COLORS      |
|       | 0227<br>Red bud<br>36/48 COLORS            | 7498<br>Green gray<br>36/48 COLORS            | 0001<br>Black<br>48 COLORS               |
|       |                                            |                                               |                                          |