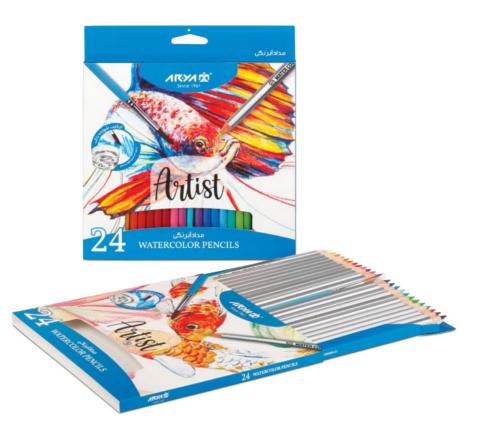

# WATERCOLOR PENCILS

#### مداد آبرنگی هنری آریا - سری آرتیست

محصولی منحصر به فردکه امکان نقاشی به دوشیوه ی متفاوت یعنی مدادرنگی و آبرنگ را به طور همزمان فراهم می کند. این محصول شبیه به مدادرنگی است، امازمانی که با آب ترکیب می شودیک اتفاق جدید رخمی دهد. این مداد با قابلیت های ویژه ای مانند امکان ترکیب چند رنگ با هم، قابلیت ترکیب پذیری با آب به منظور ایجاد طرح های ترکیبی و امکان تغییر چند باره جزییات نقاشی پس از خشک شدن، خلق یک اثر هنری متفاوت را برای نقاشان و هنرمندان مقدور می کند. مغز مداد آبرنگی بسیار نرم است و پوشانندگی خیلی بالایی دارد و رنگ بدنه آن بهداشتی و غیر سَمی است. شرکت آریا بعنوان دوستدار محیط زیست بدنه این مداد آبرنگی را از چوب درختان جنگل های تجدید پذیر تولید کرده تا بدون آسیب به طبیعت زیبا، لذت نقاشی با مداد چوبی را برای هنرمندان فراهم کند. ایجاد خطوط ظریف و علائم ریز در نقاشی که ممکن است در نقاشی آبرنگی د شوار با شد با این مدادها امکان پذیر است و ترکیبی با جلوه های خاص ایجاد می کند. قلمموی داخل این یکیج به دلیل کیفیت بسیار بالای متریال و موی طبیعی اش، باعث کنترل د قیق تر خطوط در دست می شود.

A unique product that enables painting in two distinct ways simultaneously—colored pencil and watercolor. This product resembles a traditional colored pencil, but when combined with water, it creates a completely new artistic effect. With special features such as the ability to blend multiple colors, water solubility for creating mixed-media designs, and the option to repeatedly modify details even after drying, this pencil empowers painters and artists to create truly distinctive works of art. The pencil core is exceptionally soft and offers excellent coverage, while the non-toxic, hygienic body is made from sustainably sourced reforested wood—reflecting Arya's commitment to environmental responsibility. Fine lines and delicate details, often difficult to achieve in traditional watercolor painting, become easily attainable with these pencils, producing unique visual effects. Additionally, the included brush, crafted from high-quality natural hair and premium materials, provides artists with precise control over their strokes, enhancing the overall painting experience.

#### مدادآبرنگی ۱۲رنگهنری (در ۲طرح)

۱۲عددمدادآبرنگی،۱عددقلموآبرنگ

ابعادمحصول:۱۰×۹۸×۲۱۴میلیمتر وزنمحصول:۹۴گرم

کدکالا:۳۰۸۴ Art. No.: 3084 تعداددرکارتنمادر:۷۲جعبه

#### WATERCOLOR PENCILS 12 COLORS

#### 24 COLORS WATERCOLOR PENCILS

#### مدادآبرنگی ۲۴رنگهنری (در ۲طرح)

۲۴عددمدادآبرنگی،۱عددقلموآبرنگ ابعادمحصول:۱۸۱۰×۲۱۴میلیمتر وزنمحصول:۲۸۱گرم تعداددرکارتنمادر:۳۶مجعبه کیکالا:۸۳۸ Art.No: 3088

USE ARYA "ARTIST" SERIES TO CREATE FINE ART.