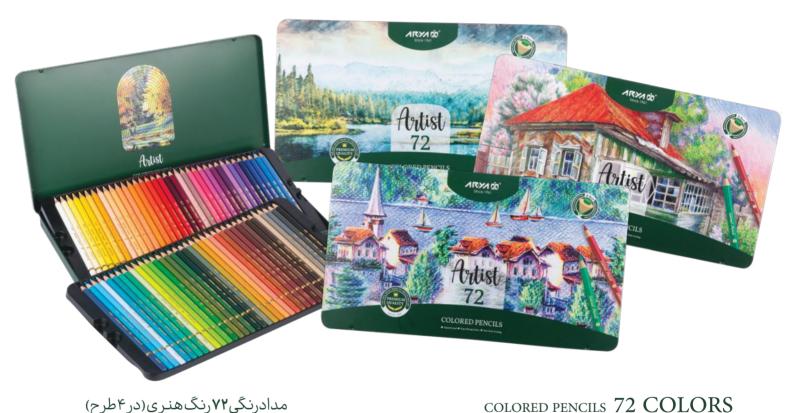

### **COLORED PENCILS**

#### مداد رنگی هنری آریا - سری آرتیست

مداد رنگیهای آرتیست آریا، با کیفیتی ممتاز و ویژگیهایی قابل مقایسه با مدادهای حرفهای همچون «پلیکروم»، تجربهای متفاوت از طراحی و نقاشی را برای هنرمندان رقم میزنند. این محصول با بدنه و مغزی ضغیم ترنسبت به مدادهای معمولی طراحی شده که دوام بیشتر و حس حرفهای تری را در استفاده به همراه دارد. استفاده از چوب با کیفیت از جنگلهای احیاء شونده، مغز نرم، رنگ بدنهی مات و بهداشتی، همگی موجب شدهاند تا مداد رنگی آرتیست از نظر زیبایی و کیفیت، در سطحی متمایز قرار گیرد. این محصول در بسته بندی های متنوع ۲۲، ۲۲، ۲۴، ۲۴، ۲۴، ۲۰ و ۲۷ رنگ عرضه شده و طیف رنگی گستردهی آن، امکان استفاده در طراحی با موضوعات مختلف مانند چهره، پوست، طبیعت و منظره را فراهم میسازد. همچنین، برای نقاشیهای پرتره و طراحی چهره با دقت بیشتر، دو محصول تخصصی در بسته های ۱۲ رنگ برای رنگ پوست روشن و تیره نیز طراحی و به بازار عرضه شده است؛که نیاز هنرمندان به رنگهای دقیق و متنوع پوست را بهخوبی پاسخ میدهند. رنگدانههای غنی و نرم این مدادها به آسانی با یکدیگر ترکیب می شوند و امکان خلق طیفهای گسترده و منحصر بهفردی از رنگها را فراهم میکنند. مغز ۳۳ میلی متری مدادها مقاومت بالایی در برابر شکستن دارد و فرمولاسیون و یژه و دقیق آن از یخش ناخواسته رنگ بر روی سطح کاغذ جلوگیری کرده و کنترل بیشتری در فرآیند طراحی به هنرمند می دهد.

Aria Artist Colored Pencils, with their premium quality and features comparable to professional brands like Polychromos, offer artists a unique drawing and coloring experience. Designed with a thicker barrel and a larger core than standard pencils, they provide greater durability and a more professional feel during use. Crafted from high-quality wood sourced from responsibly reforested forests, these pencils feature a soft core, a matte and hygienic finish, and refined gold-foil stamping, setting them apart in both quality and visual appeal. Artist colored pencils are available in assorted sets of 12 ,24 ,36 ,50, and 72 colors, offering a wide color range suitable for various subjects such as portraits, skin tones, nature, and landscapes. Additionally, two specialized -12color portrait sets have been developed specifically for light and dark skin tones, addressing the needs of artists who seek precision and variety in skin color rendering. The rich and soft pigments blend effortlessly, allowing artists to create unique and customized shades. The 3.3 mm core is highly resistant to breakage, and its carefully developed formula prevents unwanted smudging on paper, giving artists more control during the creative process.

#### مدادرنگی۷۲رنگهنری(در۴طرح)

ابعادمحصول:۲۱×۳۳۸×۳۳۸میلیمتر وزنمحصول:۷۹۵گرم کدکالا:۵۰۵ Art. No.: 3905 تعداددرکارتنمادر:۲۴جعبه