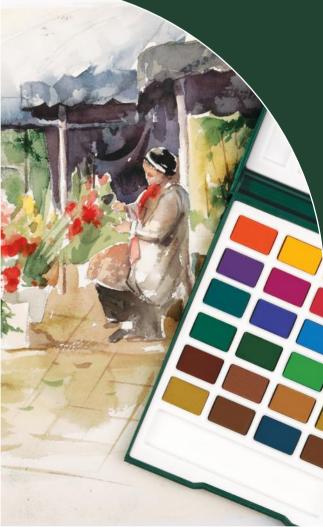

### آبرنگ هنری آریا - سری آرتیست

آبرنگ آرتیست آریابه صورت قرص های رنگی در تنوع رنگی بالاباکدهای رنگی مشخص وبسته بندی پالتی تولید شده است. استفاده از این مدل آبرنگ بسیار ساده و راحت بوده و امکان حمل آسان را برای هنرمندان فراهم می کند. هنرمندان می توانند با بهره گیری از ترکیب پذیری بالای قرص های آبرنگ ، طیف گسترده ای از رنگ ها را ایجاد کرده و هنرخود را به نمایش بگذارند. همچنین رنگ های زنده، جذاب و شفاف این محصول برای ترسیم نقاشی های واقع گرایانه و بیان احساسات هنرمندان ایده آل خواهد بود. رنگدانه های مرغوب آبرنگ آرتیست قدرت پوشش دهی بالایی داشته و اجرای تکنیک های تخصصی این سبک را برای هنرمندان حرفه ای میسر می سازد. در حال حاضر این محصول در بسته بندی های ۳۶٬۲۴٬۱۲ و ۴۸٬۵۳۸٬۲۴ و به بازار عرضه شده است.

Arya Artist Watercolors are available in a broad spectrum of meticulously coded colors, presented as compact pans within elegantly designed palette cases. This product offers ease of use and exceptional portability, making it ideal for professional artists and enthusiasts alike. To utilize, the pigments in this product must first be activated with water before painting. Skilled artists can control the amount of water applied in this technique to precisely adjust the watercolor's intensity and transparency. This method facilitates the creation of a wide range of tonal variations, greatly enhancing the artistic value of the work. The vivid, vibrant, and translucent colors of this product are ideal for rendering realistic paintings and expressing the artist's emotions. Made with high-quality pigments, Arya Artist Watercolors offer excellent coverage and enable professional artists to perform advanced techniques with ease. Currently, this product is available in thoughtfully designed sets of 12 ,24 ,36, and 48 colors.