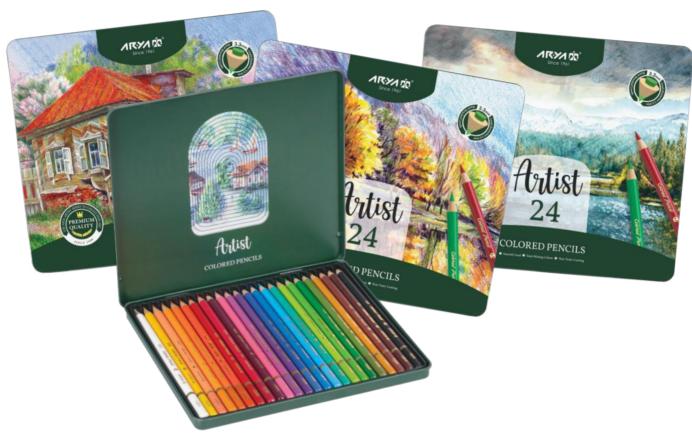

### **COLORED PENCILS**

#### مداد رنگی هنری آریا - سری آرتیست

مداد رنگیهای آرتیست آریا، با کیفیتی ممتاز و ویژگیهایی قابل مقایسه با مدادهای حرفهای همچون «پلیکروم»، تجربهای متفاوت از طراحی و نقاشی را برای هنرمندان رقم میزنند. این محصول با بدنه و مغزی ضغیم ترنسبت به مدادهای معمولی طراحی شده که دوام بیشتر و حس حرفهای تری را در استفاده به همراه دارد. استفاده از چوب با کیفیت از جنگلهای احیاء شونده، مغز نرم، رنگ بدنهی مات و بهداشتی، همگی موجب شدهاند تا مداد رنگی آرتیست از نظر زیبایی و کیفیت، در سطحی متمایز قرار گیرد. این محصول در بسته بندی های متنوع ۲۲، ۲۲، ۲۴، ۲۴، ۲۴، ۲۰ و ۲۷ رنگ عرضه شده و طیف رنگی گستردهی آن، امکان استفاده در طراحی با موضوعات مختلف مانند چهره، پوست، طبیعت و منظره را فراهم میسازد. همچنین، برای نقاشیهای پرتره و طراحی چهره با دقت بیشتر، دو محصول تخصصی در بسته های ۱۲ رنگ برای رنگ پوست روشن و تیره نیز طراحی و به بازار عرضه شده است؛که نیاز هنرمندان به رنگهای دقیق و متنوع پوست را بهخوبی پاسخ میدهند. رنگدانههای غنی و نرم این مدادها به آسانی با یکدیگر ترکیب می شوند و امکان خلق طیفهای گسترده و منحصر بهفردی از رنگها را فراهم میکنند. مغز ۳۳ میلی متری مدادها مقاومت بالایی در برابر شکستن دارد و فرمولاسیون و یژه و دقیق آن از یخش ناخواسته رنگ بر روی سطح کاغذ جلوگیری کرده و کنترل بیشتری در فرآیند طراحی به هنرمند می دهد.

Aria Artist Colored Pencils, with their premium quality and features comparable to professional brands like Polychromos, offer artists a unique drawing and coloring experience. Designed with a thicker barrel and a larger core than standard pencils, they provide greater durability and a more professional feel during use. Crafted from high-quality wood sourced from responsibly reforested forests, these pencils feature a soft core, a matte and hygienic finish, and refined gold-foil stamping, setting them apart in both quality and visual appeal. Artist colored pencils are available in assorted sets of 12 ,24 ,36 ,50, and 72 colors, offering a wide color range suitable for various subjects such as portraits, skin tones, nature, and landscapes. Additionally, two specialized -12color portrait sets have been developed specifically for light and dark skin tones, addressing the needs of artists who seek precision and variety in skin color rendering. The rich and soft pigments blend effortlessly, allowing artists to create unique and customized shades. The 3.3 mm core is highly resistant to breakage, and its carefully developed formula prevents unwanted smudging on paper, giving artists more control during the creative process.

#### COLORED PENCILS 12/24/36/50/72 COLORS

| 011<br>12/24/36/48/72 COLORS     |   | 082<br>12/24/36/48/72 COLORS |    | 009<br>12/24/36/48/72 COLORS |
|----------------------------------|---|------------------------------|----|------------------------------|
| 162<br>48/72 COLORS              |   | 006<br>72 COLORS             |    | 080<br>48/72 COLORS          |
| 048<br>36/48/72 COLORS           |   | 021<br>36/48/72 COLORS       |    | 034<br>48/72 COLORS          |
| 112<br>72 COLORS                 |   | 095<br>12/24/36/48/72 COLORS |    | 050<br>48/72 COLORS          |
| 025<br>48/72 COLORS              |   | 178<br>36/48/72 COLORS       |    | 151<br>36/48/72 COLORS       |
| 060<br>36/48/72 COLORS           |   | 260<br>36/48/72 COLORS       |    | 014<br>24/36/48/72 COLORS    |
| <br>281<br>12/24/36/48/72 COLORS |   | 052<br>24/36/48/72 COLORS    |    | 240<br>72 COLORS             |
| 010<br>72 COLORS                 |   | 041<br>48/72 COLORS          |    | 161<br>36/48/72 COLORS       |
| 418<br>72 COLORS                 |   | 219<br>12/24/36/48/72 COLORS |    | 416<br>72 COLORS             |
| 022<br>36/48/72 COLORS           |   | 005<br>48/72 COLORS          |    | 078<br>12/24/36/48/72 COLORS |
| 055<br>12/24/36/48/72 COLORS     | 1 | 258<br>24/36/48/72 COLORS    |    | 026<br>24/36/48/72 COLORS    |
| 054<br>72 COLORS                 |   | 419<br>72 COLORS             |    | 023<br>72 COLORS             |
| 029<br>24/36/48/72 COLORS        |   | 378<br>72 COLORS             |    | 102<br>72 COLORS             |
| 415<br>72 COLORS                 |   | 264<br>48/72 COLORS          |    | 306<br>72 COLORS             |
| 286<br>48/72 COLORS              |   | 271<br>24/36/48/72 COLORS    |    | 013<br>12/24/36/48/72 COLORS |
| 076<br>72 COLORS                 |   | 015<br>12/24/36/48/72 COLORS |    | 049<br>36/48/72 COLORS       |
| 017<br>36/48/72 COLORS           |   | 003<br>12/24/36/48/72 COLORS |    | 044<br>24/36/48/72 COLORS    |
| 019<br>48/72 COLORS              |   | 016<br>72 COLORS             |    | 276<br>72 COLORS             |
| 362<br>72 COLORS                 |   | 057<br>72 COLORS             |    | 023<br>24/36/48/72 COLORS    |
| 413<br>72 COLORS                 |   | 004<br>72 COLORS             | V. | 072<br>24/36/48/72 COLORS    |
| 410<br>72 COLORS                 |   | 165<br>36/48/72 COLORS       |    | 018<br>48/72 COLORS          |
| 337<br>72 COLORS                 |   | 024<br>72 COLORS             |    | 007<br>48/72 COLORS          |
| 020<br>72 COLORS                 |   | 042<br>24/36/48/72 COLORS    |    | 084<br>48/72 COLORS          |
| 293<br>72 COLORS                 |   | 130<br>36/48/72 COLORS       |    | 012<br>24/36/48/72 COLORS    |