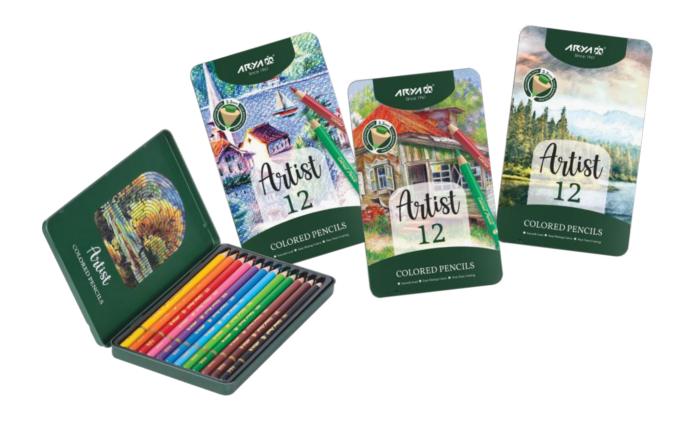

#### COLORED PENCILS 12 COLORS

#### PROFESSIONAL COLORED PENCILS

More than just pigment pressed into wood — these pencils hold silence, rhythm, and reflection. With every stroke, a quiet dialogue begins between hand and page, color and thought. Crafted not for decoration, but for revelation; where precision meets depth, and color becomes voice.

#### مدادرنگی۱۲ رنگهنری (در۲طرح)

ابعادمحصول:۲۱×۱۰۳×۲۰۳میلیمتر

تعداددرکارتنمادر:۱۴۴جعبه کدکالا:۱۰۵ Art. No. 3601

وزنمحصول:۹۷گرم