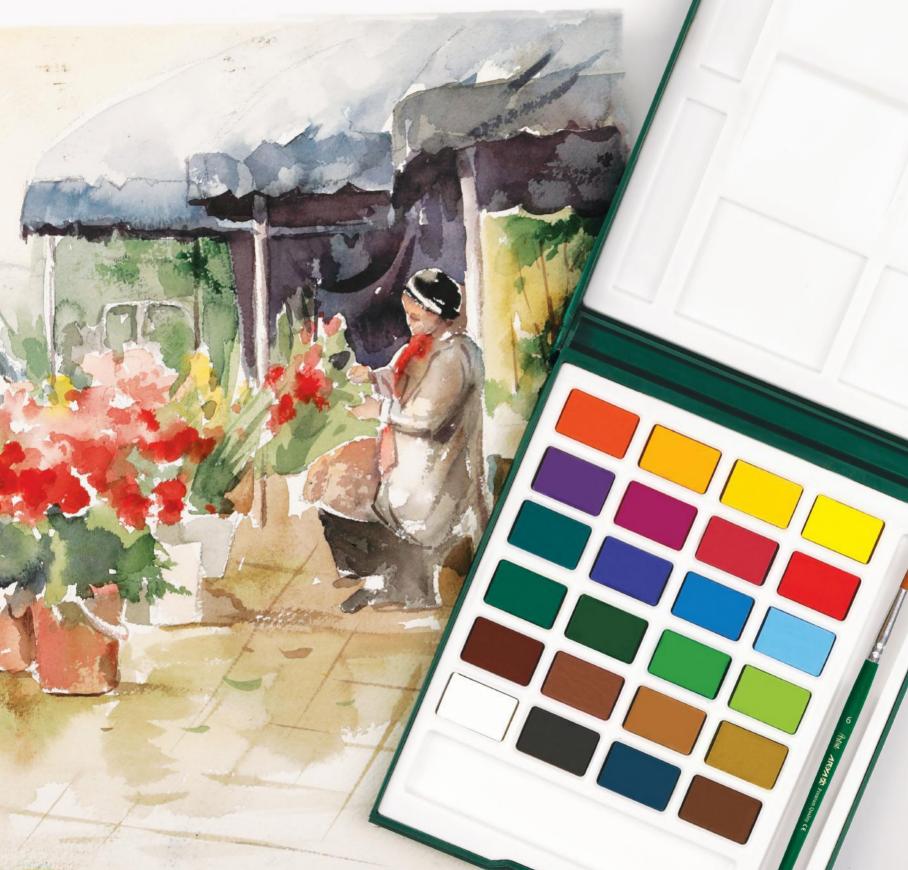

### آبرنگ هنری آریا - سری آرتیست

آبرنگ آرتیست آریابه صورت قرص های رنگی در تنوع رنگی بالاباکدهای رنگی مشخص وبسته بندی پالتی تولید شده است. استفاده از این مدل آبرنگ بسیار ساده و راحت بوده و امکان حمل آسان را برای هنرمندان فراهم می کند. هنرمندان می توانند با بهره گیری از ترکیب پذیری بالای قرص های آبرنگ ، طیف گسترده ای از رنگ ها را ایجاد کرده و هنرخود را به نمایش بگذارند. همچنین رنگ های زنده، جذاب و شفاف این محصول برای ترسیم نقاشی های واقع گرایانه و بیان احساسات هنرمندان ایده آل خواهد بود. رنگدانه های مرغوب آبرنگ آرتیست قدرت پوشش دهی بالایی داشته و اجرای تکنیک های تخصصی این سبک را برای هنرمندان حرفه ای میسر می سازد. در حال حاضر این محصول در بسته بندی های ۳۶٬۲۴٬۱۲ و ۴۸٬۵۳۸٬۲۴ و به بازار عرضه شده است.

Arya Artist Watercolors are available in a broad spectrum of meticulously coded colors, presented as compact pans within elegantly designed palette cases. This product offers ease of use and exceptional portability, making it ideal for professional artists and enthusiasts alike. To utilize, the pigments in this product must first be activated with water before painting. Skilled artists can control the amount of water applied in this technique to precisely adjust the watercolor's intensity and transparency. This method facilitates the creation of a wide range of tonal variations, greatly enhancing the artistic value of the work. The vivid, vibrant, and translucent colors of this product are ideal for rendering realistic paintings and expressing the artist's emotions. Made with high-quality pigments, Arya Artist Watercolors offer excellent coverage and enable professional artists to perform advanced techniques with ease. Currently, this product is available in thoughtfully designed sets of 12 ,24 ,36, and 48 colors.

# WATERCOLORS 12/24/36/48 COLORS

|       | 0002<br>White<br>12/24/36/48 COLORS        | 2037<br>Pink<br>48 COLORS                     | 0553<br>Deep green<br>36/48 COLORS       |
|-------|--------------------------------------------|-----------------------------------------------|------------------------------------------|
|       | 0002<br>White<br>48 COLORS                 | O248 Purple orchid 48 COLORS                  | 3995<br>Olive branch<br>48 COLORS        |
|       | 0100<br>Lemon yellow<br>12/24/36/48 COLORS | 2597<br>Hyacinth violet<br>12/24/36/48 COLORS | 0131<br>Ochre<br>12/24/36/48 COLORS      |
|       | 0120<br>Yellow<br>12/24/36/48 COLORS       | 2738<br>Blue<br>12/24/36/48 COLORS            | O131<br>Ochre<br>36/48 COLORS            |
| \$ in | 0130<br>Yellow orange<br>24/36/48 COLORS   | 2738<br>Blue<br>36/48 COLORS                  | 0720<br>Cream blush<br>48 COLORS         |
|       | 1495<br>Orange<br>24/36/48 COLORS          | 0540<br>Dark blue<br>36/48 COLORS             | 1385<br>Orange ochre<br>36/48 COLORS     |
|       | 1655<br>Orange tiger<br>36/48 COLORS       | 2935<br>Classic blue<br>24/36/48 COLORS       | 0153<br>Sudan brown<br>48 COLORS         |
|       | O172<br>Tangerine tango<br>24/36/48 COLORS | 2995<br>Light blue<br>12/24/36/48 COLORS      | 7516<br>Gingerbread<br>24/36/48 COLORS   |
|       | 0032<br>Poppy red<br>48 COLORS             | 0306<br>Ocean blue<br>24/36/48 COLORS         | 1685<br>Leather brown<br>36/48 COLORS    |
|       | 0199<br>Red<br>12/24/36/48 COLORS          | O315 Blue green 24/36/48 COLORS               | 0491<br>Red brown<br>48 COLORS           |
|       | 0199<br>Red<br>12/24/36/48 COLORS          | O326 Blue turquoise 48 COLORS                 | 0499<br>Brown<br>12/24/36/48 COLORS      |
|       | O185<br>Rose of sharon<br>48 COLORS        | 3395<br>Irish green<br>24/36/48 COLORS        | 0462<br>Vandyke brown<br>24/36/48 COLORS |
|       | 0206<br>Rubine red<br>36/48 COLORS         | 7488<br>Light green<br>12/24/36/48 COLORS     | 0445<br>Gray<br>48 COLORS                |
|       | 0220<br>Scarlet red<br>24/36/48 COLORS     | 3298<br>Green<br>12/24/36/48 COLORS           | 5463<br>Reflecting pond<br>36/48 COLORS  |
|       | 0219<br>Magenta<br>24/36/48 COLORS         | 0349<br>Warm green<br>24/36/48 COLORS         | 0001<br>Black<br>12/24/36/48 COLORS      |
|       | 0227<br>Red bud<br>36/48 COLORS            | 7498<br>Green gray<br>36/48 COLORS            | 0001<br>Black<br>48 COLORS               |
|       |                                            |                                               |                                          |