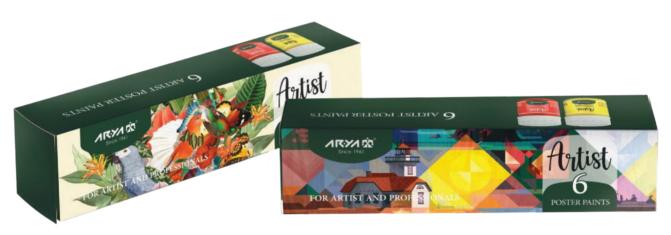

# گواش۶ رنگهنری (در۲طرح)

۶ قوطی شیشهای گواش

وزنمحصول:۶۵۰گرم ابعادمحصول:۶۰×۶۸×۲۷۸میلیمتر

کدکالا:۱۸۶۰ Art. No.: 4601

تعداددرکارتنمادر:۲۴جعبه

### POSTER PAINTS 6 COLORS

NO.23

NO.63

NO.11

NO.12

NO.29

### POSTER PAINT (GOUACHE)

Bold, grounded, unapologetic. This gouache speaks in full voice. It covers, asserts, defines — and yet, it remains generous to the brush. For works that require weight and clarity, this paint offers volume to the silent intention of the artist.