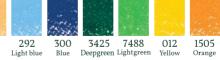

#### OIL PASTEL SET 12/24/36/48 COLORS

002 White 12/24/36/48 COLORS

Arylide yellow 48 COLORS

113 Lemon vellow 24/36/48 COLORS

012 Yellow 12/24/36/48 COLORS

7409 48 COLORS

Yellow orange 24/36/48 COLORS

1505

Orange 12/24/36/48 COLORS

1555 Pale orange 36/48 COLORS

163 Salmon pink 36/48 COLORS

36/48 COLORS

Old rose 36/48 COLORS

Carmine light 48 COLORS

12/24/36/48 COLORS

Vermilion 24/36/48 COLORS

200 Scarlet red 48 COLORS

Magenta 36/48 COLORS

Green 36/48 COLORS

3262 Turquoise green 48 COLORS

7488 Light green 12/24/36/48 COLORS

366 Pale fresh green 48 COLORS

344 Pale green 36/48 COLORS

Vandyke brown 48 COLORS

491 Red brown 12/24/36/48 COLORS

Brown

36/48 COLORS 1245

Yellow ochre 24/36/48 COLORS

719 12/24/36/48 COLORS

435 Rosy brown 48 COLORS

24/36/48 COLORS

24/36/48 COLORS

2665 Hyacinth violet

36/48 COLORS

Light purple 48 COLORS

5763 Green gray 36/48 COLORS

Dark green 48 COLORS

348 Warm green 24/36/48 COLORS

Deep green 12/24/36/48 COLORS

Blue green 24/36/48 COLORS

Ocean blue 24/36/48 COLORS

Pale blue 36/48 COLORS

Light blue 12/24/36/48 COLORS

48 COLORS Persian blue

3005 Classic blue

24/36/48 COLORS 300 Blue 12/24/36/48 COLORS

Yellow gray 36/48 COLORS

414 Warm gray light 48 COLORS

12/24/36/48 COLORS

Warm gray 24/36/48 COLORS

Black 12/24/36/48 COLORS