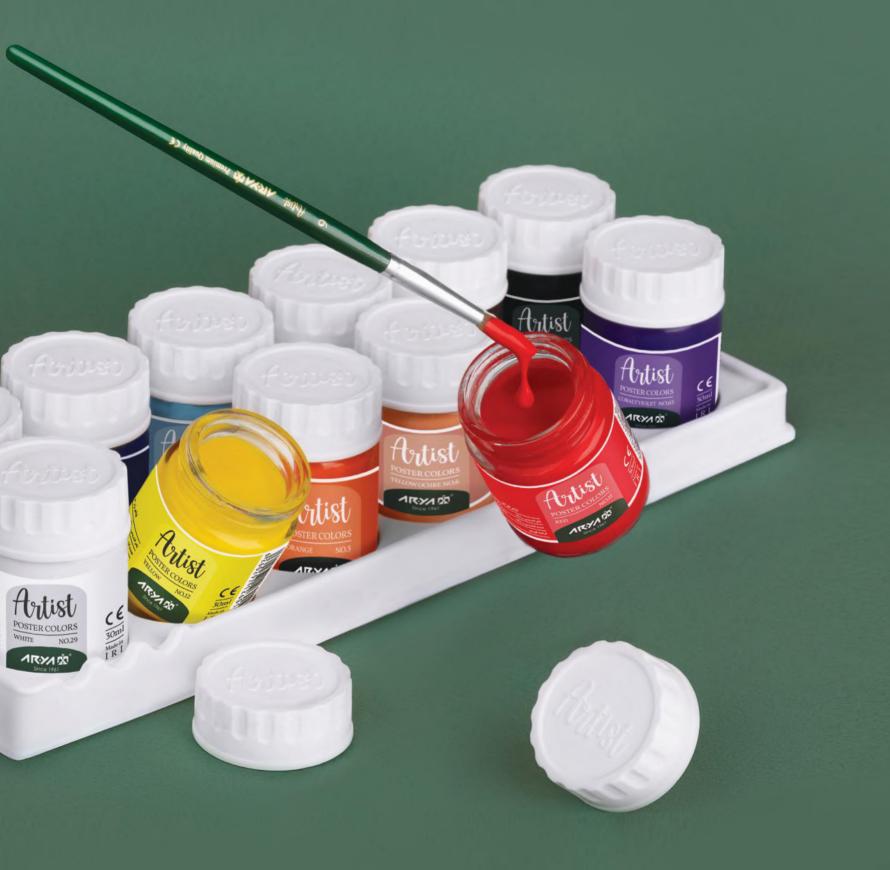

# POSTER PAINTS

### گواش هنری آریا - سری آرتیست

گواش آرتیست آریا از نظر ماهیت به آبرنگ نزدیک است، اما با ساختار مایع و بافتی سنگین تر، تجربه ای متفاوت از رنگ گذاری را ارائه می دهد. این محصول در ظروف شیشه ای و بااستفاده از صمغ های گیاهی و رنگ دانه های بالاتولید شده و در دسته ی رنگ های غلیظ، پوشاننده و حرفه ای قرار می گیرد. غلظت کنترل شده ی این گواش، امکان ترکیب پذیری دقیق رنگ ها را فراهم کرده و هنرمند را در تولید طیف گسترده ای از رنگ های دلخواه یاری می دهد. حضور دورنگ سفید و مشکی در بسته بندی، قابلیت ساخت انواع تونالیته های روشن و تیره را فراهم کرده و کنترل بیشتری بر شدت رنگ در فرایند طراحی و نقاشی ایجاد می کند. ویژگی های فنی، کیفیت بالا و قیمت رقابتی این محصول، آن را به انتخابی مناسب برای تصویر سازی، طراحی گرافیکی، ماکت سازی، طراحی پوسترو کار بردهای هنری و معماری تبدیل کرده است. گواش آرتیست، هم زمان یا سخ گوی نیازهای تکنیکی و زیبایی شناسی در فرآیند خلق اثر هنری است.

Arya Artist Gouache closely resembles watercolor in nature but offers a distinct painting experience through its heavier texture and liquid consistency. This product is crafted in glass containers using high-quality pigments and natural gums, classifying it among dense, opaque, and professional-grade colors. Its carefully controlled viscosity allows for precise color blending, enabling artists to create a wide range of desired hues. The inclusion of both white and black pigments in the set facilitates the production of various light and dark tonal values, granting greater control over color intensity throughout the design and painting process. The product's technical features, superior quality, and competitive pricing make it an ideal choice for illustration, graphic design, model making, poster creation, as well as various artistic and architectural applications. Arya Artist Gouache simultaneously fulfills both the technical requirements and aesthetic aspirations of the artistic creation process.