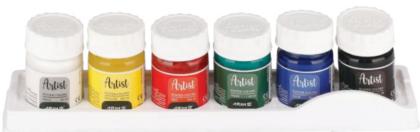

# گواش۶ رنگهنری (در۲طرح)

۶ قوطی شیشهای گواش

وزنمحصول:۶۵۰گرم ابعادمحصول:۶۰×۶۸×۲۷۸میلیمتر

کدکالا:۱۸۶۰ Art. No.: 4601

تعداددرکارتنمادر:۲۴جعبه

### POSTER PAINTS 6 COLORS

NO.23

NO.63

NO.11

NO.12

NO.29

### POSTER PAINT (GOUACHE)

Bold, grounded, unapologetic. This gouache speaks in full voice. It covers, asserts, defines — and yet, it remains generous to the brush. For works that require weight and clarity, this paint offers volume to the silent intention of the artist.