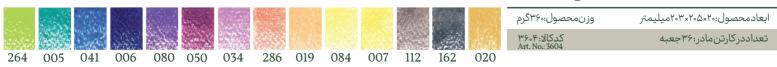

### گواش۱۲رنگهنری(در۲طرح)

|                           | ۱۲قوطیشیشهایگواش              |
|---------------------------|-------------------------------|
| وزنمحصول:۱۲۰۰گرم          | ابعادمحصول:۶۰۰×۱۰۵×۲۷۵میلیمتر |
| کیکالا:۲۶<br>Art.No.:5604 | تعداددرکارتنمادر:۱۲جعبه       |